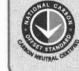

## Water meter details 1 kilolitre (kL) = 1000 litres (L)

| Meter ID       | Previous<br>read date | Previous<br>reading<br>(kL) | Current<br>read date | Current<br>reading<br>(kL) | Usage<br>(kL) | No. of<br>days | Average<br>daily<br>usage (L) |
|----------------|-----------------------|-----------------------------|----------------------|----------------------------|---------------|----------------|-------------------------------|
| 34708862       | 15 Apr 19             | 464                         | 12 Jul 19            | 472                        | 8             | 88             | 90.9                          |
| S05A18778      | 15 Apr 19             | 872                         | 12 Jul 19            | 883                        | 11            | 88             | 125.0                         |
|                |                       | Total                       | water usage          |                            | 19            | 88             | 215.9                         |
| Total sewerage | e usage (waste        | and greywat                 | er) = 90% of wat     | ter usage                  | 17.10         | 88             | 194.3                         |
|                |                       |                             |                      |                            |               |                |                               |
| Activity       | since las             | t bill                      |                      |                            |               |                |                               |
| Last bill      |                       | t bill                      |                      |                            |               |                | \$271.18                      |
| ,              | justments             | t bill                      | 28/05/2019           |                            |               |                | \$271.18<br>-\$271.18         |