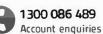

## Water meter details 1 kilolitre (kL) = 1000 litres (L)

| Meter ID       | Previous<br>read date | Previous<br>reading<br>(kL) | Current<br>read date | Current<br>reading<br>(kL) | Usage<br>(kL) | No. of<br>days | Average<br>daily<br>usage (L) |
|----------------|-----------------------|-----------------------------|----------------------|----------------------------|---------------|----------------|-------------------------------|
| 34708862       | 15 Apr 19             | 464                         | 12 Jul 19            | 472                        | 8             | 88             | 90.9                          |
| S05A18778      | 15 Apr 19             | 872                         | 12 Jul 19            | 883                        | 11            | 88             | 125.0                         |
|                |                       | Total                       | water usage          |                            | 19            | 88             | 215.9                         |
| Total sewerage | e usage (waste        | and greywat                 | er) = 90% of wat     | ter usage                  | 17.10         | 88             | 194.3                         |
|                |                       |                             |                      |                            |               |                |                               |
| Activity       | since las             | t bill                      |                      |                            |               |                |                               |
| Last bill      |                       | t bill                      |                      |                            |               |                | \$271.18                      |
| ,              | justments             | t bill                      | 28/05/2019           |                            |               |                | \$271.18<br>-\$271.18         |