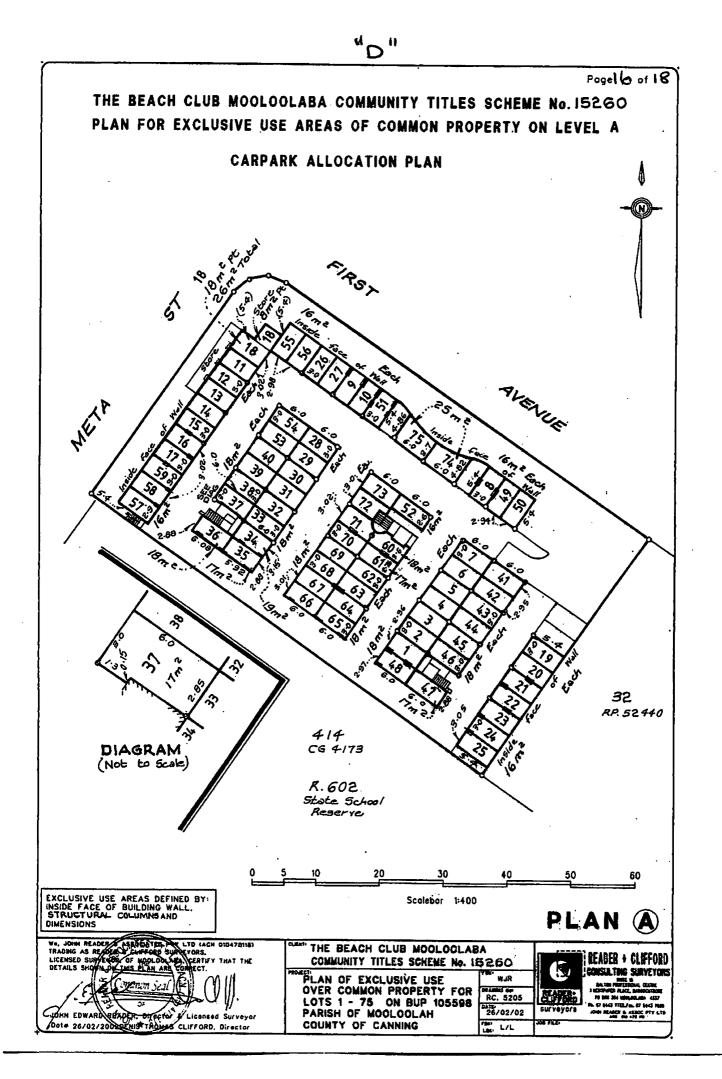

#### EXCLUSIVE USE - CAR PARKING AND STORAGE

- 13.1 The proprietor for the time being of each lot shall have the special privilege of the exclusive use and enjoyment for a car parking facility and storage of that part of the common property as is delineated and which has the same number corresponding with the lot number on the plan annexed marked "D" on the following conditions:-
  - The proprietor shall not construct any permanent structure on the exclusive use area without first **(i)** obtaining the written consent of the committee of the Body Corporate.
  - The proprietor must allow the resident manager or any other such person authorized by the committee (ii) of the body corporate access to the exclusive use area at all times to enable the Resident Manager or such other person to inspect and maintain the area.

### THE BEACH CLUB MOOLOOLABA COMMUNITY TITLES SCHEME 15260

| Lot 33 on BUP 105598 | Area 33 on level A on sketch plan<br>"D" | Carparking | By-law 13.1 |
|----------------------|------------------------------------------|------------|-------------|
| Lot 34 on BUP 105598 | Area 34 on level A on sketch plan<br>"D" | Carparking | By-law 13.1 |
| Lot 35 on BUP 105598 | Area 35 on level A on sketch plan<br>"D" | Carparking | By-law 13.1 |
| Lot 36 on BUP 105598 | Area 36 on level A on sketch plan<br>"D" | Carparking | By-law 13.1 |
| Lot 37 on BUP 105598 | Area 37 on level A on sketch plan<br>"D" | Carparking | By-law 13.1 |
| Lot 38 on BUP 105598 | Area 38 on level A on sketch plan<br>"D" | Carparking | By-law 13.1 |
| Lot 39 on BUP 105598 | Area 39 on level A on sketch plan<br>"D" | Carparking | By-law 13.1 |
| Lot 40 on BUP 105598 | Area 40 on level A on sketch plan<br>"D" | Carparking | By-law 13.1 |
| Lot 41 on BUP 105598 | Area 41 on level A on sketch plan<br>"D" | Carparking | By-law 13.1 |
| Lot 42 on BUP 105598 | Area 42 on level A on sketch plan<br>"D" | Carparking | By-law 13.1 |
| Lot 43 on BUP 105598 | Area 43 on level A on sketch plan<br>"D" | Carparking | By-law 13.1 |
| Lot 44 on BUP 105598 | Area 44 on level A on sketch plan<br>"D" | Carparking | By-law 13.1 |
| Lot 45 on BUP 105598 | Area 45 on level A on sketch plan<br>"D" | Carparking | By-law 13.1 |
| Lot 46 on BUP 105598 | Area 46 on level A on sketch plan<br>"D" | Carparking | By-law 13.1 |
| Lot 47 on BUP 105598 | Area 47 on level A on sketch plan<br>"D" | Carparking | By-law 13.1 |
| Lot 48 on BUP 105598 | Area 48 on level A on sketch plan<br>"D" | Carparking | By-law 13.1 |
| Lot 49 on BUP 105598 | Area 49 on level A on sketch plan<br>"D" | Carparking | By-law 13.1 |
| Lot 50 on BUP 105598 | Area 50 on level A on sketch plan<br>"D" | Carparking | By-law 13.1 |
| Lot 51 on BUP 105598 | Area 51 on level A on sketch plan<br>"D" | Carparking | By-law 13.1 |
| Lot 52 on BUP 105598 | Area 52 on level A on sketch plan<br>"D" | Carparking | By-law 13.1 |
| Lot 53 on BUP 105598 | Area 53 on level A on sketch plan<br>"D" | Carparking | By-law 13.1 |
| Lot 54 on BUP 105598 | Area 54 on level A on sketch plan<br>"D" | Carparking | By-law 13.1 |
| Lot 55 on BUP 105598 | Area 55 on level A on sketch plan<br>"D" | Carparking | By-law 13.1 |
| Lot 56 on BUP 105598 | Area 56 on level A on sketch plan<br>"D" | Carparking | By-law 13.1 |
| Lot 57 on BUP 105598 | Area 57 on level A on sketch plan<br>"D" | Carparking | By-law 13.1 |
|                      |                                          |            |             |