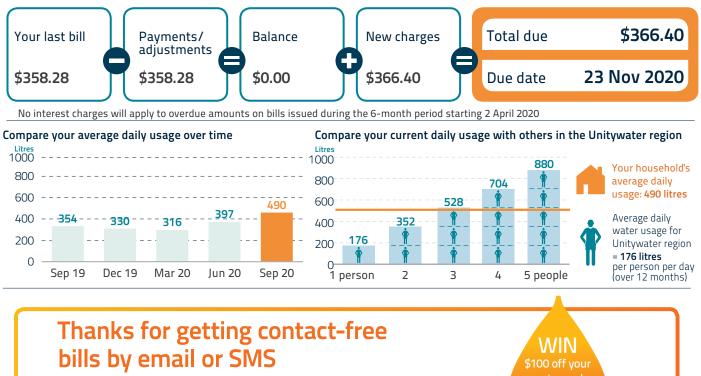

#### Water meter details 1 kilolitre (kL) = 1000 litres (L)

| Meter ID      | Previous<br>read date |            | Current<br>read date | Current<br>reading<br>(kL) | Usage<br>(kL) | Property<br>share % | Total<br>usage<br>(kL) | No. of<br>days | Average<br>daily<br>usage (L) |
|---------------|-----------------------|------------|----------------------|----------------------------|---------------|---------------------|------------------------|----------------|-------------------------------|
| UE1800727X    | 19 Jun 20             | 799        | 11 Sep 20            | 1046                       | 247           | 16.67               | 41.2                   | 84             | 490.5                         |
|               | То                    | tal water  | usage                |                            | 247           |                     | 41.2                   | 84             | 490.5                         |
| Total sewerag | e usage (wa           | ste and gr | eywater) = 9         | 0% of wate                 | er usage      |                     | 37.08                  | 84             | 441.4                         |

# Water and Sewerage Charges Lot 1 Plan BUP2950 Installation ID 544250

| New water and sewerage charge       | S                                |              |                       |                 | \$366.40             |
|-------------------------------------|----------------------------------|--------------|-----------------------|-----------------|----------------------|
|                                     |                                  |              | Water so<br>verage so |                 | \$215.50<br>\$150.90 |
| Sewerage Access                     | 01 Jul 20 to 11 Sep 20           | 1            | 73                    | \$1.502         | \$109.65             |
| Sewerage Access                     | 20 Jun 20 to 30 Jun 20           | 1            | 11                    | \$1.502         | \$16.52              |
| Water Access 20mm                   | 01 Jul 20 to 11 Sep 20           | 1            | 73                    | \$0.718         | \$52.41              |
| Water Access 20mm                   | 20 Jun 20 to 30 Jun 20           | 1            | 11                    | \$0.718         | \$7.90               |
| Fixed Access Charges                | Period                           | x No.        | x Days                | x Price/day     |                      |
| Sewerage up to 740 L/day            | 01 Jul 20 to 11 Sep 20           | 0.4414       | 73                    | \$0.667         | \$21.49              |
| Sewerage up to 740 L/day            | 20 Jun 20 to 30 Jun 20           | 0.4414       | 11                    | \$0.667         | \$3.24               |
| Water up to 822 L/day               | 01 Jul 20 to 11 Sep 20           | 0.4905       | 73                    | \$0.667         | \$23.88              |
| Water up to 822 L/day               | 20 Jun 20 to 30 Jun 20           | 0.4905       | 11                    | \$0.667         | \$3.60               |
| Variable Usage Charges              | Period                           | kL/day       | x Days                | x Price/kL      |                      |
| Unitywater (local government dis    | stributor-retailer price)        |              |                       |                 |                      |
| This is how much Unitywater pays to | purchase water from the State Go | overnment, a | nd is pass            | ed on to custom | ners at cost         |
| State Govt Bulk Water               | 01 Jul 20 to 11 Sep 20           | 0.4905       | 73                    | \$3.122         | \$111.78             |
| State Govt Bulk Water               | 20 Jun 20 to 30 Jun 20           | 0.4905       | 11                    | \$2.953         | \$15.93              |
| State Bulk Water Price              | Period                           | kL/day       | x Days                | x Price/kL      |                      |

Total Due = 1 + 2