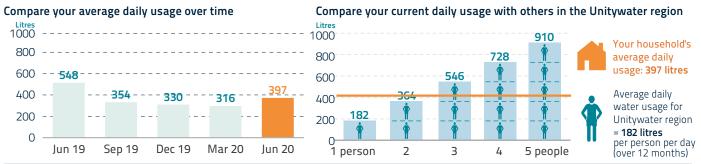

#### Water meter details 1 kilolitre (kL) = 1000 litres (L)

| Meter ID      | Previous<br>read date |             | Current<br>read date | Current<br>reading<br>(kL) | Usage<br>(kL) | Property<br>share % | Total<br>usage<br>(kL) | No. of<br>days | Average<br>daily<br>usage (L) |
|---------------|-----------------------|-------------|----------------------|----------------------------|---------------|---------------------|------------------------|----------------|-------------------------------|
| UE1800727X    | 19 Mar 20             | 580         | 19 Jun 20            | 799                        | 219           | 16.67               | 36.5                   | 92             | 396.7                         |
|               | Т                     | otal water  | usage                |                            | 219           |                     | 36.5                   | 92             | 396.7                         |
| Total sewerag | e usage (wa           | iste and gr | eywater) = 9         | 0% of wate                 | er usage      |                     | 32.85                  | 92             | 357.1                         |