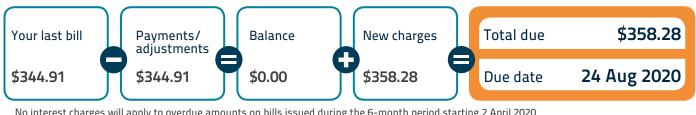

# Your account activity

## Activity since last bill

| Account balance | 1                        | \$0.00    | 1 |
|-----------------|--------------------------|-----------|---|
| 30 Mar 2020     | CBA BPAY BPAY 29/03/2020 | -\$344.91 |   |
| Payments / adju | Istments                 |           |   |
| Last bill       |                          | \$344.91  |   |

Unitywater (local government distributor-retailer price)

| New water and sewerage charges                                                                      |                                                                      |                                     |                       |                                                 | \$358.28             |
|-----------------------------------------------------------------------------------------------------|----------------------------------------------------------------------|-------------------------------------|-----------------------|-------------------------------------------------|----------------------|
|                                                                                                     |                                                                      |                                     | Water si<br>verage si |                                                 | \$198.19<br>\$160.09 |
| Water Access 20mm<br>Sewerage Access                                                                | 20 Mar 20 to 19 Jun 20<br>20 Mar 20 to 19 Jun 20                     | 1<br>1                              | 92<br>92              | \$0.718<br>\$1.502                              | \$66.06<br>\$138.18  |
| Variable Usage Charges<br>Water up to 822 L/day<br>Sewerage up to 740 L/day<br>Fixed Access Charges | Period<br>20 Mar 20 to 19 Jun 20<br>20 Mar 20 to 19 Jun 20<br>Period | kL/day<br>0.3967<br>0.3571<br>x No. | x Days<br>92<br>92    | x Price/kL<br>\$0.667<br>\$0.667<br>x Price/day | \$24.35<br>\$21.91   |

ew water and sewerage charges

Total Due = 1 + 2

\$358.28