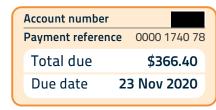

# Water and Sewerage Charges Lot 1 Plan BUP2950 Installation ID 544250

| New water and sewerage charge       | S                                |              |                       |                 | \$366.40             |
|-------------------------------------|----------------------------------|--------------|-----------------------|-----------------|----------------------|
|                                     |                                  |              | Water so<br>verage so |                 | \$215.50<br>\$150.90 |
| Sewerage Access                     | 01 Jul 20 to 11 Sep 20           | 1            | 73                    | \$1.502         | \$109.65             |
| Sewerage Access                     | 20 Jun 20 to 30 Jun 20           | 1            | 11                    | \$1.502         | \$16.52              |
| Water Access 20mm                   | 01 Jul 20 to 11 Sep 20           | 1            | 73                    | \$0.718         | \$52.41              |
| Water Access 20mm                   | 20 Jun 20 to 30 Jun 20           | 1            | 11                    | \$0.718         | \$7.90               |
| Fixed Access Charges                | Period                           | x No.        | x Days                | x Price/day     |                      |
| Sewerage up to 740 L/day            | 01 Jul 20 to 11 Sep 20           | 0.4414       | 73                    | \$0.667         | \$21.49              |
| Sewerage up to 740 L/day            | 20 Jun 20 to 30 Jun 20           | 0.4414       | 11                    | \$0.667         | \$3.24               |
| Water up to 822 L/day               | 01 Jul 20 to 11 Sep 20           | 0.4905       | 73                    | \$0.667         | \$23.88              |
| Water up to 822 L/day               | 20 Jun 20 to 30 Jun 20           | 0.4905       | 11                    | \$0.667         | \$3.60               |
| Variable Usage Charges              | Period                           | kL/day       | x Days                | x Price/kL      |                      |
| Unitywater (local government dis    | stributor-retailer price)        |              |                       |                 |                      |
| This is how much Unitywater pays to | purchase water from the State Go | overnment, a | nd is pass            | ed on to custom | ners at cost         |
| State Govt Bulk Water               | 01 Jul 20 to 11 Sep 20           | 0.4905       | 73                    | \$3.122         | \$111.78             |
| State Govt Bulk Water               | 20 Jun 20 to 30 Jun 20           | 0.4905       | 11                    | \$2.953         | \$15.93              |
| State Bulk Water Price              | Period                           | kL/day       | x Days                | x Price/kL      |                      |

Total Due = 1 + 2

#### \$366.40

当您需要口译员时,请致电131450。 اتصل على الرقم 50 14 13 عندما تكون بحاجة إلى مترجم فوري. Khi bạn cần thông ngôn, xin gọi số 13 14 50 통역사가 필요하시면 13 14 50 으로 연락하십시오 Cuando necesite un intérprete llame al 13 14 50