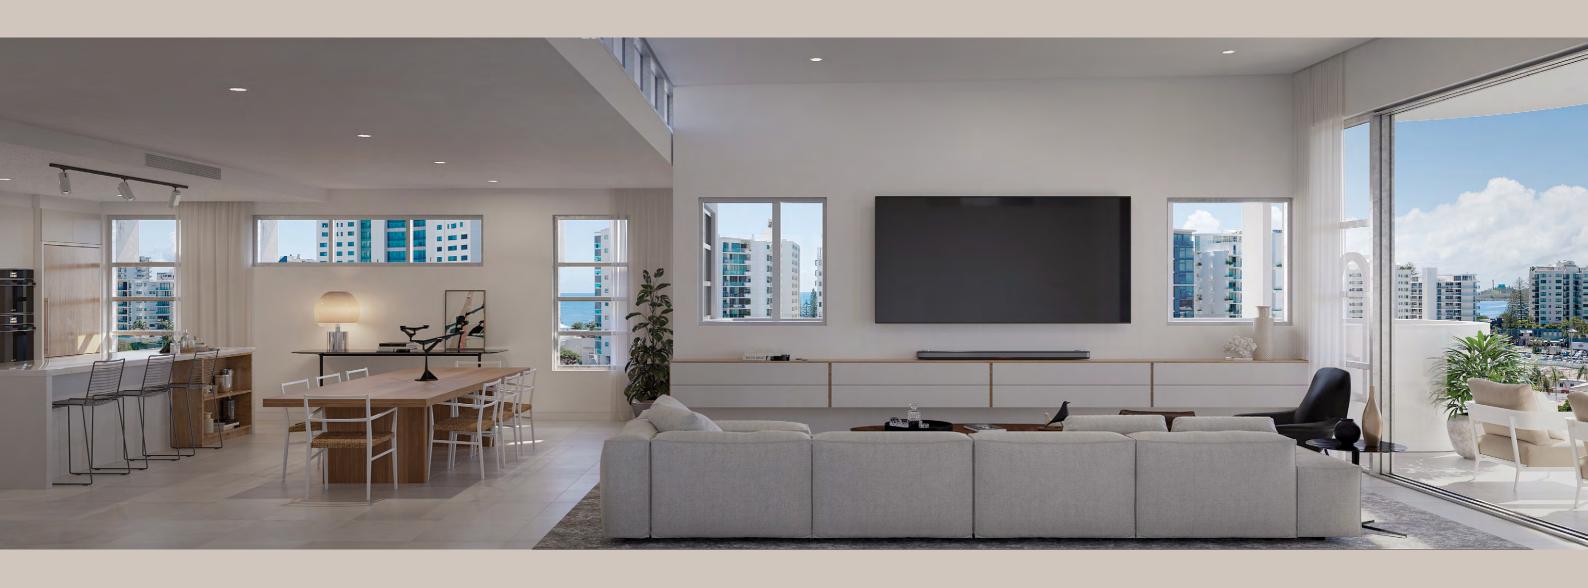

Every aspect of each apartment has been carefully considered and creatively designed to maximise light, space, and privacy to afford your exquisite and

The kitchen, dining and living areas unite the uncompromised luxury of indoor living spaces and flow seamlessly to multiple outdoor private balconies offering stunning views.

#### Supreme residences for a modern lifestyle.

A true vision of progressive architecture, each designer skyhome apartment features generous living spaces with flawless interior finishes and fittings, including state-of-the-art SMEG appliances and stunning stone sland benchtops.