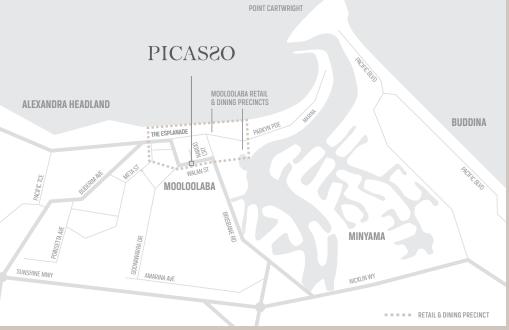

Centrally located and only 200m from Mooloolaba patrolled beach, Picasso delivers a spectacular new level of sophistication and style to premium coastal living.

Surrounded by fashionable convenience, extravagant lifestyle luxuries, a host of dining options and impressive scenery, Picasso is at the centre of Mooloolaba's finest boutiques, restaurants, cafes and entertainment choices.

Mooloolaba Beach (4 min walk - 200m)

The Mooloolaba Wharf (3 min drive - 8 min walk)

Sunshine Coast Airport (15 min drive)

Kawana Shopping World (8 min drive)