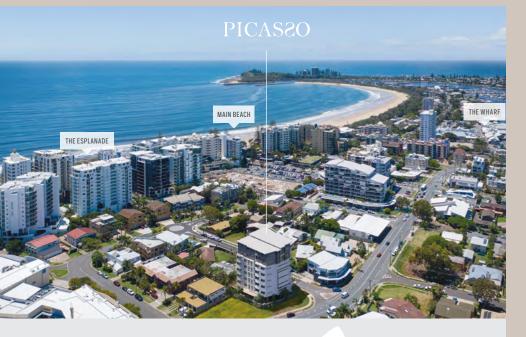

Centrally located and only 200m from Mooloolaba patrolled beach, Picasso delivers a spectacular new level of sophistication and style to premium coastal living.

Surrounded by fashionable convenience, extravagant lifestyle luxuries, a host of dining options and impressive scenery, Picasso is at the centre of Mooloolaba's finest boutiques, restaurants, cafes and entertainment choices.

Mooloolaba Beach (4 min walk - 200m)

The Mooloolaba Wharf (3 min drive - 8 min walk)

Sunshine Coast Airport (15 min drive)

Kawana Shopping World (8 min drive)