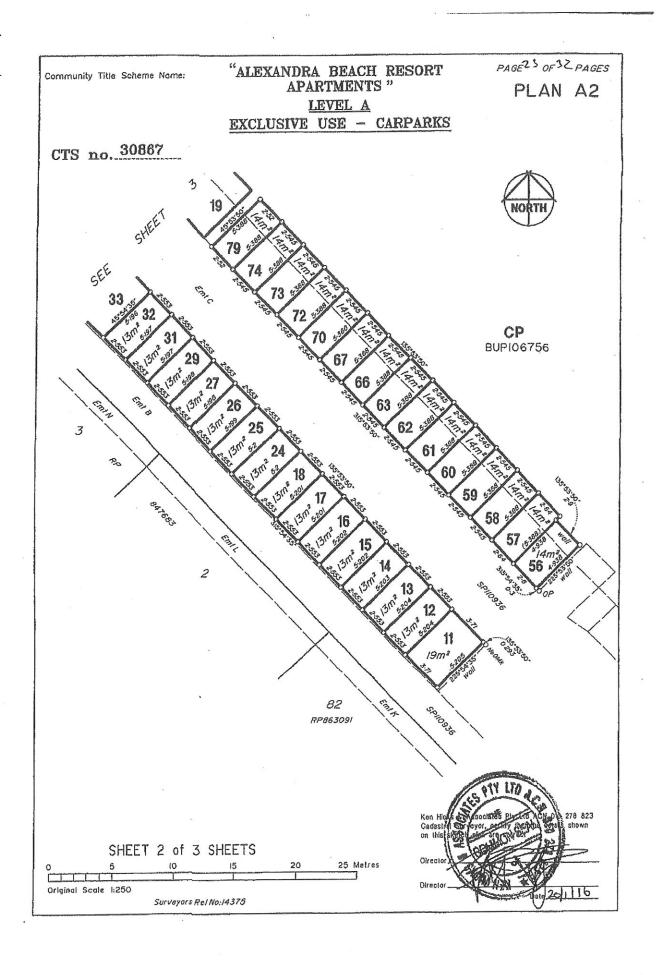

#### 42. Exclusive Use for car Parking

- 42.1 The owner for the time being of lots 11 19, 24 27, 29, 31, 41, 42, 45, 47 51, 53 63, 66, 67, 70, 72 74, 79, 82, 85, 91 and 92 on BUP 106756 shall be entitled to the exclusive use for himself and his or her licensees of the carpark space or spaces, the identifying number or numbers of which appear in the sheet marked "A" and "A2" within the plan in Schedule E of the Community Management Statement.
- 42.2 The owner for the time being of lots 1 4, 7 14, 17 20, 22 32, 35 41, 44 and 45 on BUP 106873 shall be entitled to the exclusive use for himself and his or her licensees of the carpark space or spaces, the identifying number or numbers of which appear in the sheet marked "B", "B1" and "B2" within the plan in Schedule E of the Community Management Statement.
- 42.3 The owner for the time being of lots 1 4, 6 31, 35 51 and 67 on BUP 106913 shall be entitled to the exclusive use for himself and his or her licensees of the carpark number and numbers of which appear in the sheets marked "C", "C1", "C2" and "C3" within the plan in Schedule of the Community Management Statement.
- 42.4 Each owner to whom exclusive use of a car space or spaces is granted shall use the space or spaces for car parking purposes only and shall not litter the same or so use the same as to create a nuisance.
- 42.5 The owner shall be responsible for the maintenance of the exclusive use area pursuant to Section 114(1) of the Act at its expense.

## SCHEDULE E DESCRIPTION OF LOTS ALLOCATED EXCLUSIVE USE AREAS OF COMMON PROPERTY

| Lot on Plan            | Purpose                  | Exclusive Use Area                       |
|------------------------|--------------------------|------------------------------------------|
| Lot 1 on BUP 106756    | Outdoor Dining Area      | Area marked unit 1 on sketch marked      |
| Lot 2 on BUP 106756    | Outdoor Dining Area      | Area marked unit 2 on sketch marked "A1" |
| Lot 20 on BUP 106756   | Outdoor Dining Area      | Area marked unit 20 on sketch marked     |
| Lot 22 on BUP 106756   | Outdoor Dining Area      | Area marked unit 22 on sketch marked     |
| Lot 11 on BUP 106756   | Car Parking              | Area 11 on sketch marked "A" and "A2"    |
| Lot 12 on BUP 106756   | Car Parking              | Area 12 on sketch marked "A" and "A2"    |
| Lot 13 on BUP 106756   | Car Parking              | Area 13 on sketch marked "A" and "A2"    |
| Lot 14 on BUP 106756   | Car Parking              | Area 14 on sketch marked "A" and "A2"    |
| Lot 15 on BUP 106756   | Car Parking              | Area 15 on sketch marked "A" and "A2"    |
| Lot 16 on BUP 106756   | Car Parking              | Area 16 on sketch marked "A" and "A2"    |
| Lot 17 on BUP 106756   | Car Parking              | Area 17 on sketch marked "A" and "A2"    |
| Lot 18 on BUP 106756   | Car Parking              | Area 18 on sketch marked "A" and "A2"    |
| Lot 19 on BUP 106756   | Car Parking              | Area 19 on sketch marked "A" and "A3"    |
| Lot 24 on BUP 106756   | Car Parking              | Area 24 on sketch marked "A" and "A2"    |
| Lot 25 on BUP 106756   | Car Parking              | Area 25 on sketch marked "A" and "A2"    |
| Lot 26 on BUP 106756   | Car Parking  Car Parking | Area 26 on sketch marked "A" and "A2"    |
| Lot 27 on BUP 106756   |                          | Area 27 on sketch marked "A" and "A2"    |
| Lot 29 on BUP 106756   | Car Parking              |                                          |
| Lot 31 on BUP 106756   | Car Parking              | Area 29 on sketch marked "A" and "A2"    |
| Lot 32 on BUP 106756   | Car Parking              | Area 31 on sketch marked "A" and "A2"    |
| Lot 33 on BUP 106756   | Car Parking              | Area 32 on sketch marked "A" and "A3"    |
|                        | Car Parking              | Area 33 on sketch marked "A" and "A3"    |
| Lot 34 on BUP 106756   | Car Parking              | Area 34 on sketch marked "A" and "A3"    |
| Lot 35 on BUP 106756   | Car Parking              | Area 35 on sketch marked "A" and "A3"    |
| Lot 36 on BUP 106756   | Car Parking              | Area 36 on sketch marked "A" and "A3"    |
| Lot 37 on BUP 106756   | Car Parking              | Area 37 on sketch marked "A" and "A3"    |
| Lot 38 on BUP 106756   | Car Parking              | Area 38 on sketch marked "A" and "A3"    |
| Lot 39 on BUP 106756   | Car Parking              | Area 39 on sketch marked "A" and "A3"    |
| Lot 41 on BUP 106756   | Car Parking              | Area 41 on sketch marked "A" and "A3"    |
| Lot 42 on BUP 106756   | Car Parking              | Area 42 on sketch marked "A" and "A3"    |
| Lot 45 on BUP 106756   | Car Parking              | Area 45 on sketch marked "A" and "A3"    |
| Lot 47 on BUP 106756   | Car Parking              | Area 47 on sketch marked "A" and "A3"    |
| Lot 48 on BUP 106756   | Car Parking              | Area 48 on sketch marked "A" and "A3"    |
| Lot 49 on BUP 106756   | Car Parking              | Area 49 on sketch marked "A" and "A3"    |
| Lot 50 on BUP 106756   | Car Parking              | Area 50 on sketch marked "A" and "A3"    |
| Lot 51 on BUP 106756   | Car Parking              | Area 51 on sketch marked "A" and "A3"    |
| Lot 53 on BUP 106756   | Car Parking              | Area 53 on sketch marked "A" and "A3"    |
| Lot 54 on BUP 106756   | Car Parking              | Area 54 on sketch marked "A" and "A3"    |
| Lot 55 on BUP 106756   | Car Parking              | Area 55 on sketch marked "A" and "A3"    |
| Lot 56 on BUP 106756   | Car Parking              | Area 56 on sketch marked "A" and "A2"    |
| Lot 57 on BUP 106756   | Car Parking              | Area 57 on sketch marked "A" and "A2"    |
| Lot 58 on BUP 106756   | Car Parking              | Area 58 on sketch marked "A" and "A2"    |
| Lot 59 on BUP 106756   | Car Parking              | Area 59 on sketch marked "A" and "A2"    |
| Lot 60 on BUP 106756   | Car Parking              | Area 60 on sketch marked "A" and "A2"    |
| Lot 61 on BUP 106756   | Car Parking              | Area 61 on sketch marked "A" and "A2"    |
| Lot 62 on BUP 106756   |                          | Area 62 on sketch marked "A" and "A2"    |
| Lot 63 on BUP 106756   | Car Parking              |                                          |
| LOT 00 OII DOI: 100/00 | Car Parking              | Area 63 on sketch marked "A" and "A2"    |