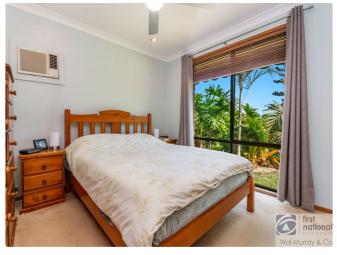

- 3 Bedrooms
- 1 Bathroom
- 1 Carport
- Air Conditioning
- Built In Robes

Nestled amongst neatly established gardens this property is ready for the new owners to simply relax and enjoy.

Inside you will find 3 bedrooms, master bedroom with air-conditioning and full length mirror built-in robes. Tidy bathroom complete with shower, bath, vanity and a separate toilet. Living areas consist of separate lounge with carpets, timber blinds and large windows overlooking the gardens. The original single garage has been converted to extra storage or rumpus room and features cork look vinyl floors, air-conditioning and a cosy woodfire. Spacious meals area with access to the rear yard and lovely kitchen with gas stove, rangehood, lots of cupboards and benchspace.

# **Photo Gallery**

Dimensions are approximate. All information contained herein gathered from sources we believe to be reliable. However we cannot guarantee its accuracy and interested persons should rely on their own enquiries. O visioned