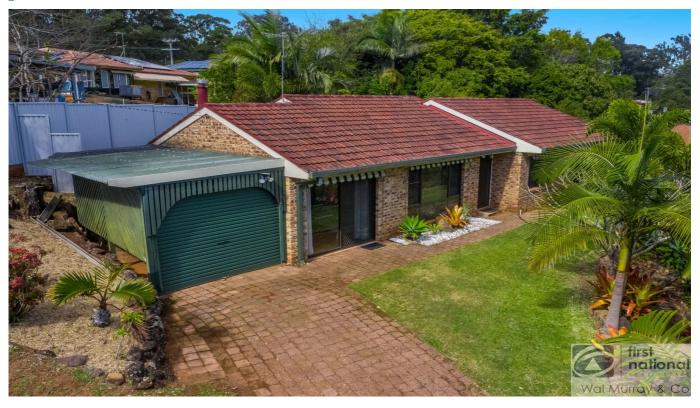

## **Property Details**

2 Ankana Crescent, GOONELLABAH

**SOLD BY THE WAL MURRAY TEAM** 

Often sought but rarely found this neatly presented lowset brick and tile home offers a fabulous opportunity for first home buyers and investors alike.

- 3 Bedrooms
- 1 Bathroom
- 1 Carport
- Air Conditioning
- Built In Robes

Nestled amongst neatly established gardens this property is ready for the new owners to simply relax and enjoy.

Inside you will find 3 bedrooms, master bedroom with air-conditioning and full length mirror built-in robes. Tidy bathroom complete with shower, bath, vanity and a separate toilet. Living areas consist of separate lounge with carpets, timber blinds and large windows overlooking the gardens. The original single garage has been converted to extra storage or rumpus room and features cork look vinyl floors, air-conditioning and a cosy woodfire. Spacious meals area with access to the rear yard and lovely kitchen with gas stove, rangehood, lots of cupboards and benchspace.

The rear yard is terraced to provide a nice level entertainment or kids play area with established gardens and a garden shed. Car accommodation is catered for with single carport that has a roller door fitted.

Located in convenient position of Goonellabah handy to shopping centre, school and bus service.

2 Ankana Crescent Goonellabah is a place you will love to call home.

\$519,000