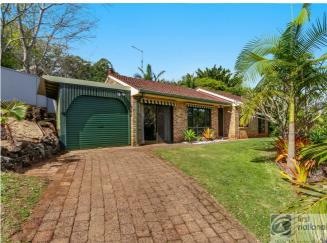

## **Property Details**

2 Ankana Crescent, GOONELLABAH

**SOLD BY THE WAL MURRAY TEAM** 

Often sought but rarely found this neatly presented lowset brick and tile home offers a fabulous opportunity for first home buyers and investors alike.

- 3 Bedrooms
- 1 Bathroom
- 1 Carport
- Air Conditioning
- Built In Robes

Nestled amongst neatly established gardens this property is ready for the new owners to simply relax and enjoy.

Inside you will find 3 bedrooms, master bedroom with air-conditioning and full length mirror built-in robes. Tidy bathroom complete with shower, bath, vanity and a separate toilet. Living areas consist of separate lounge with carpets, timber blinds and large windows overlooking the gardens. The original single garage has been converted to extra storage or rumpus room and features cork look vinyl floors, air-conditioning and a cosy woodfire. Spacious meals area with access to the rear yard and lovely kitchen with gas stove, rangehood, lots of cupboards and benchspace.

The rear yard is terraced to provide a nice level entertainment or kids play area with established gardens and a garden shed. Car accommodation is catered for with single carport that has a roller door fitted.

Located in convenient position of Goonellabah handy to shopping centre, school and bus service.

2 Ankana Crescent Goonellabah is a place you will love to call home.

\$519,000