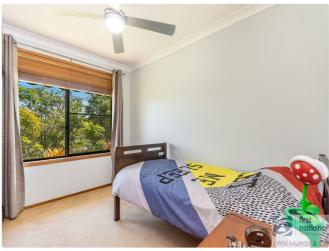

- 3 Bedrooms
- 1 Bathroom
- 1 Carport
- Air Conditioning
- Built In Robes

Nestled amongst neatly established gardens this property is ready for the new owners to simply relax and enjoy.

Inside you will find 3 bedrooms, master bedroom with air-conditioning and full length mirror built-in robes. Tidy bathroom complete with shower, bath, vanity and a separate toilet. Living areas consist of separate lounge with carpets, timber blinds and large windows overlooking the gardens. The original single garage has been converted to extra storage or rumpus room and features cork look vinyl floors, air-conditioning and a cosy woodfire. Spacious meals area with access to the rear yard and lovely kitchen with gas stove, rangehood, lots of cupboards and benchspace.

# **Photo Gallery**

Dimensions are approximate. All information contained herein gathered from sources we believe to be reliable. However we cannot guarantee its accuracy and interested persons should rely on their own enquiries. O visioned