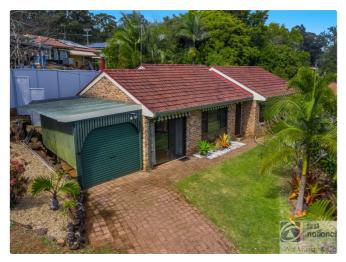

## **Property Details**

2 Ankana Crescent, GOONELLABAH

**SOLD BY THE WAL MURRAY TEAM** 

Often sought but rarely found this neatly presented lowset brick and tile home offers a fabulous opportunity for first home buyers and investors alike.

- 3 Bedrooms
- 1 Bathroom
- 1 Carport
- Air Conditioning
- Built In Robes

Nestled amongst neatly established gardens this property is ready for the new owners to simply relax and enjoy.

Inside you will find 3 bedrooms, master bedroom with air-conditioning and full length mirror built-in robes. Tidy bathroom complete with shower, bath, vanity and a separate toilet. Living areas consist of separate lounge with carpets, timber blinds and large windows overlooking the gardens. The original single garage has been converted to extra storage or rumpus room and features cork look vinyl floors, air-conditioning and a cosy woodfire. Spacious meals area with access to the rear yard and lovely kitchen with gas stove, rangehood, lots of cupboards and benchspace.

The rear yard is terraced to provide a nice level entertainment or kids play area with established gardens and a garden shed. Car accommodation is catered for with single carport that has a roller door fitted.

Located in convenient position of Goonellabah handy to shopping centre, school and bus service.

2 Ankana Crescent Goonellabah is a place you will love to call home.

\$519,000