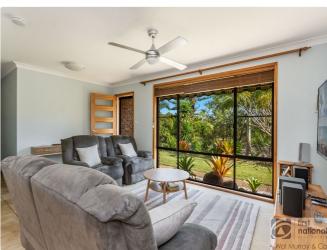

- 3 Bedrooms
- 1 Bathroom
- 1 Carport
- Air Conditioning
- Built In Robes

Nestled amongst neatly established gardens this property is ready for the new owners to simply relax and enjoy.

Inside you will find 3 bedrooms, master bedroom with air-conditioning and full length mirror built-in robes. Tidy bathroom complete with shower, bath, vanity and a separate toilet. Living areas consist of separate lounge with carpets, timber blinds and large windows overlooking the gardens. The original single garage has been converted to extra storage or rumpus room and features cork look vinyl floors, air-conditioning and a cosy woodfire. Spacious meals area with access to the rear yard and lovely kitchen with gas stove, rangehood, lots of cupboards and benchspace.