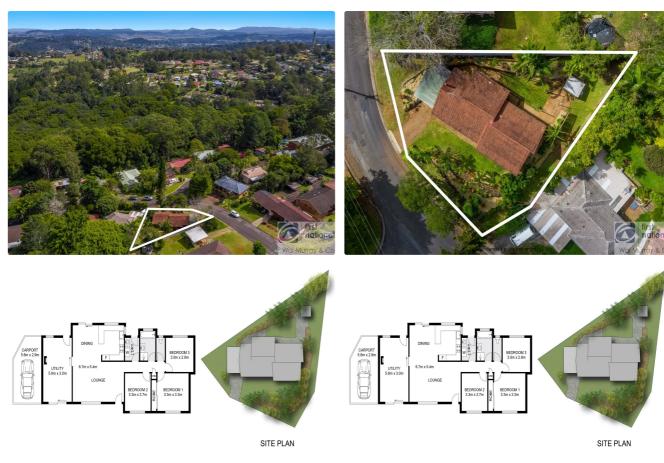

INT : 99.4m²
CARPORT : 15.2m²
first notional

2 Ankana Crescent, Goonellabah

lismore@walmurray.com.au