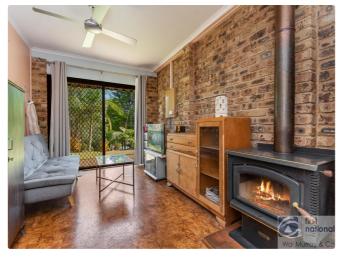

- 3 Bedrooms
- 1 Bathroom
- 1 Carport
- Air Conditioning
- Built In Robes

Nestled amongst neatly established gardens this property is ready for the new owners to simply relax and enjoy.

Inside you will find 3 bedrooms, master bedroom with air-conditioning and full length mirror built-in robes. Tidy bathroom complete with shower, bath, vanity and a separate toilet. Living areas consist of separate lounge with carpets, timber blinds and large windows overlooking the gardens. The original single garage has been converted to extra storage or rumpus room and features cork look vinyl floors, air-conditioning and a cosy woodfire. Spacious meals area with access to the rear yard and lovely kitchen with gas stove, rangehood, lots of cupboards and benchspace.