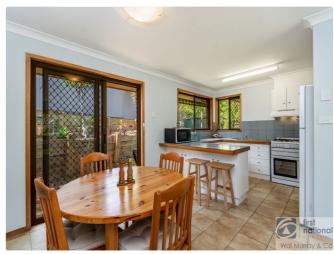

- 3 Bedrooms
- 1 Bathroom
- 1 Carport
- Air Conditioning
- Built In Robes

Nestled amongst neatly established gardens this property is ready for the new owners to simply relax and enjoy.

Inside you will find 3 bedrooms, master bedroom with air-conditioning and full length mirror built-in robes. Tidy bathroom complete with shower, bath, vanity and a separate toilet. Living areas consist of separate lounge with carpets, timber blinds and large windows overlooking the gardens. The original single garage has been converted to extra storage or rumpus room and features cork look vinyl floors, air-conditioning and a cosy woodfire. Spacious meals area with access to the rear yard and lovely kitchen with gas stove, rangehood, lots of cupboards and benchspace.