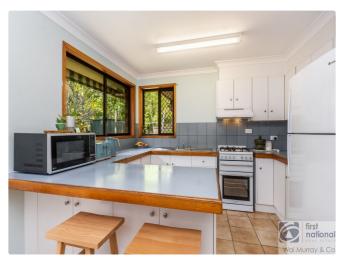

- 3 Bedrooms
- 1 Bathroom
- 1 Carport
- Air Conditioning
- Built In Robes

Nestled amongst neatly established gardens this property is ready for the new owners to simply relax and enjoy.

Inside you will find 3 bedrooms, master bedroom with air-conditioning and full length mirror built-in robes. Tidy bathroom complete with shower, bath, vanity and a separate toilet. Living areas consist of separate lounge with carpets, timber blinds and large windows overlooking the gardens. The original single garage has been converted to extra storage or rumpus room and features cork look vinyl floors, air-conditioning and a cosy woodfire. Spacious meals area with access to the rear yard and lovely kitchen with gas stove, rangehood, lots of cupboards and benchspace.