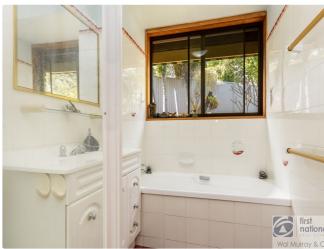

- 3 Bedrooms
- 1 Bathroom
- 1 Carport
- Air Conditioning
- Built In Robes

Nestled amongst neatly established gardens this property is ready for the new owners to simply relax and enjoy.

Inside you will find 3 bedrooms, master bedroom with air-conditioning and full length mirror built-in robes. Tidy bathroom complete with shower, bath, vanity and a separate toilet. Living areas consist of separate lounge with carpets, timber blinds and large windows overlooking the gardens. The original single garage has been converted to extra storage or rumpus room and features cork look vinyl floors, air-conditioning and a cosy woodfire. Spacious meals area with access to the rear yard and lovely kitchen with gas stove, rangehood, lots of cupboards and benchspace.

# **Photo Gallery**

Dimensions are approximate. All information contained herein gathered from sources we believe to be reliable. However we cannot guarantee its accuracy and interested persons should rely on their own enquiries. O visioned