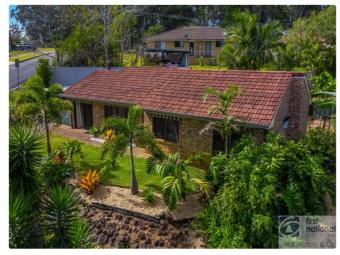

## **Property Details**

2 Ankana Crescent, GOONELLABAH

**SOLD BY THE WAL MURRAY TEAM** 

Often sought but rarely found this neatly presented lowset brick and tile home offers a fabulous opportunity for first home buyers and investors alike.

- 3 Bedrooms
- 1 Bathroom
- 1 Carport
- Air Conditioning
- Built In Robes

Nestled amongst neatly established gardens this property is ready for the new owners to simply relax and enjoy.

Inside you will find 3 bedrooms, master bedroom with air-conditioning and full length mirror built-in robes. Tidy bathroom complete with shower, bath, vanity and a separate toilet. Living areas consist of separate lounge with carpets, timber blinds and large windows overlooking the gardens. The original single garage has been converted to extra storage or rumpus room and features cork look vinyl floors, air-conditioning and a cosy woodfire. Spacious meals area with access to the rear yard and lovely kitchen with gas stove, rangehood, lots of cupboards and benchspace.

The rear yard is terraced to provide a nice level entertainment or kids play area with established gardens and a garden shed. Car accommodation is catered for with single carport that has a roller door fitted.

Located in convenient position of Goonellabah handy to shopping centre, school and bus service.

2 Ankana Crescent Goonellabah is a place you will love to call home.

\$519,000