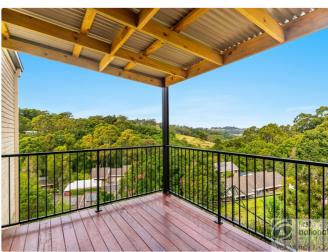

## **Property Details**

11 Forest Oak Way, GOONELLABAH

**SOLD BY THE WAL MURRAY TEAM** 

This brick and tile home has a modern look and is the ideal home for the small family. Located in an elevated position of Goonellabah with a leafy outlook and views to the hills.

The home features 3 spacious bedrooms all with built-in robes with the main having ensuite, walk-in robe plus air-conditioning. There are 2 living areas with central kitchen between with the rear family area flowing outside to the covered timber deck. Sit back and relax while taking in view to the hills, the outdoor space is ideal for a morning cuppa or a beer after work.