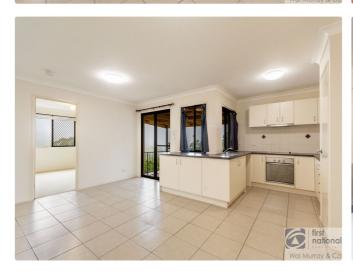

The home features 3 spacious bedrooms all with built-in robes with the main having ensuite, walk-in robe plus air-conditioning. There are 2 living areas with central kitchen between with the rear family area flowing outside to the covered timber deck. Sit back and relax while taking in view to the hills, the outdoor space is ideal for a morning cuppa or a beer after work.