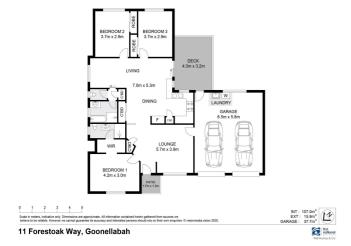

The home features 3 spacious bedrooms all with built-in robes with the main having ensuite, walk-in robe plus air-conditioning. There are 2 living areas with central kitchen between with the rear family area flowing outside to the covered timber deck. Sit back and relax while taking in view to the hills, the outdoor space is ideal for a morning cuppa or a beer after work.

The home is complete with a double lockup garage plus solar hot water. An added bonus is the space underneath the house in the subfloor area. Great potential to create a workshop area, man cave, or studio space.

Make this your new family home, currently vacant ready to move straight into or for the investor to rent out.

- 3 Bedrooms
- 2 Bathrooms
- 2 Toilets
- 2 Garages
- Air Conditioning
- Deck
- Built In Robes