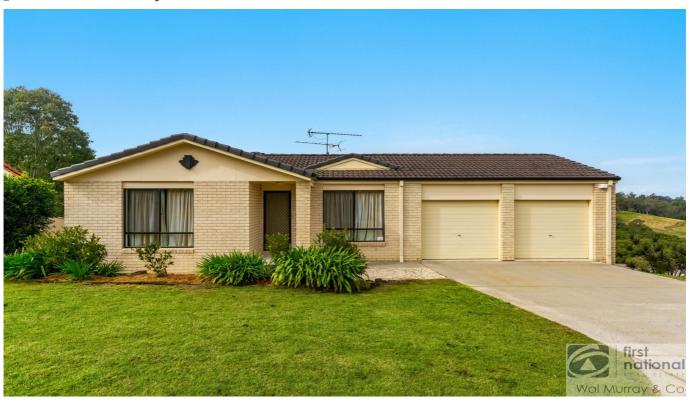

## **Property Details**

11 Forest Oak Way, GOONELLABAH

**SOLD BY THE WAL MURRAY TEAM** 

This brick and tile home has a modern look and is the ideal home for the small family. Located in an elevated position of Goonellabah with a leafy outlook and views to the hills.

The home features 3 spacious bedrooms all with built-in robes with the main having ensuite, walk-in robe plus air-conditioning. There are 2 living areas with central kitchen between with the rear family area flowing outside to the covered timber deck. Sit back and relax while taking in view to the hills, the outdoor space is ideal for a morning cuppa or a beer after work.

The home is complete with a double lockup garage plus solar hot water. An added bonus is the space underneath the house in the subfloor area. Great potential to create a workshop area, man cave, or studio space.

Make this your new family home, currently vacant ready to move straight into or for the investor to rent out.

- 3 Bedrooms
- 2 Bathrooms
- 2 Toilets
- 2 Garages
- Air Conditioning
- Deck
- Built In Robes