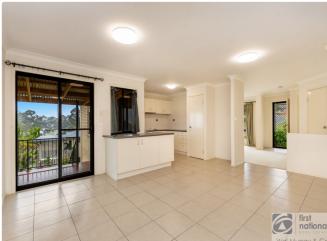

The home features 3 spacious bedrooms all with built-in robes with the main having ensuite, walk-in robe plus air-conditioning. There are 2 living areas with central kitchen between with the rear family area flowing outside to the covered timber deck. Sit back and relax while taking in view to the hills, the outdoor space is ideal for a morning cuppa or a beer after work.