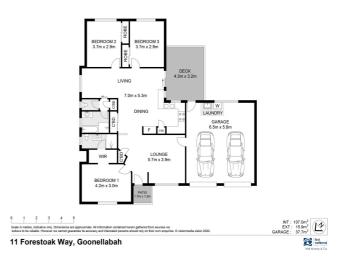

The home features 3 spacious bedrooms all with built-in robes with the main having ensuite, walk-in robe plus air-conditioning. There are 2 living areas with central kitchen between with the rear family area flowing outside to the covered timber deck. Sit back and relax while taking in view to the hills, the outdoor space is ideal for a morning cuppa or a beer after work.

The home is complete with a double lockup garage plus solar hot water. An added bonus is the space underneath the house in the subfloor area. Great potential to create a workshop area, man cave, or studio space.

Make this your new family home, currently vacant ready to move straight into or for the investor to rent out.

- 3 Bedrooms
- 2 Bathrooms
- 2 Toilets
- 2 Garages
- Air Conditioning
- Deck
- Built In Robes