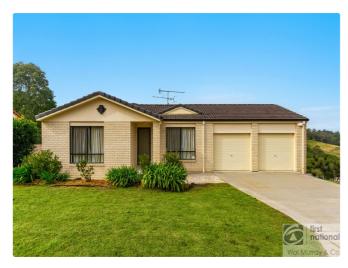

## **Property Details**

11 Forest Oak Way, GOONELLABAH

**SOLD BY THE WAL MURRAY TEAM** 

This brick and tile home has a modern look and is the ideal home for the small family. Located in an elevated position of Goonellabah with a leafy outlook and views to the hills.

The home is complete with a double lockup garage plus solar hot water. An added bonus is the space underneath the house in the subfloor area. Great potential to create a workshop area, man cave, or studio space.

Make this your new family home, currently vacant ready to move straight into or for the investor to rent out.

- 3 Bedrooms
- 2 Bathrooms
- 2 Toilets
- 2 Garages
- Air Conditioning
- Deck
- Built In Robes