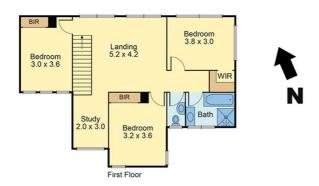

#### Floor Plan

#### 151A Eastfield Road, Croydon

All measurements are in metres. This plan is not to scale and provided as marketing material. All measurements are approximate and for illustrative purposes only. We make no guarantee of the accuracy of the plan, and you should independently determine the suitability of the property for your requirements.

The master bedroom is located on the ground floor and enjoys a spacious walk-in robe which leads to the private, fully tiled ensuite with dual vanities, while the three additional bedrooms located on the first floor enjoy an abundance of natural light and well appointed robes. The first floor also features the central bathroom and an additional living space with sizeable study nook, a perfect spot to create a home office or teenage retreat.