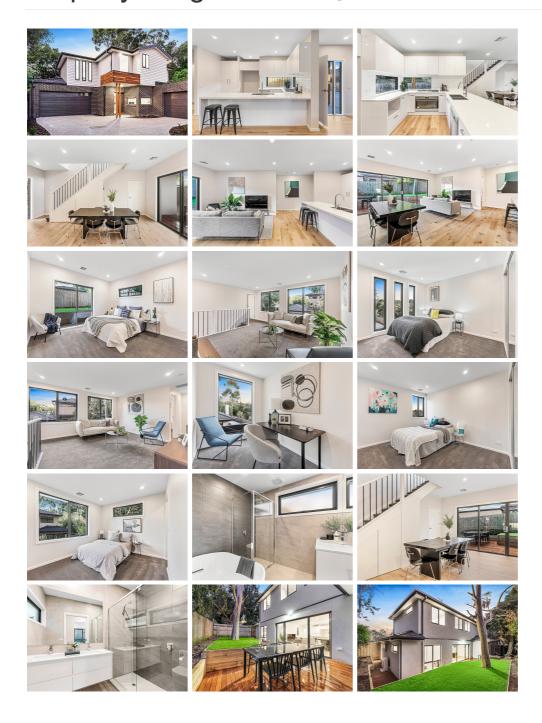

## Property Images Picture living here

0438 329 625 9870 1000 danielo@zenithfn.com

151A Eastfield Road - Croydon

A generously sized open-plan living/kitchen/dining room greets you upon entry and lends itself perfectly to entertaining friends and family with an easy flow to the rear courtyard through dual sliding doors. The U-shaped kitchen presents a faultless space to prepare home-cooked meals, with a double-sized oven, 5-burner gas cooktop and stone bench tops with breakfast bar, you re sure to impress.

The master bedroom is located on the ground floor and enjoys a spacious walk-in robe which leads to the private, fully tiled ensuite with dual vanities, while the three additional bedrooms located on the first floor enjoy an abundance of natural light and well appointed robes. The first floor also features the central bathroom and an additional living space with sizeable study nook, a perfect spot to create a home office or teenage retreat.