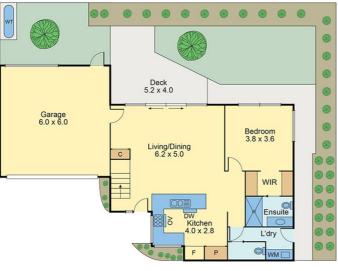

#### Floor Plan

#### 151A Eastfield Road, Croydon

All measurements are in metres. This plan is not to scale and provided as marketing material. All measurements are approximate and for illustrative purposes only. We make no guarantee of the accuracy of the plan, and you should independently determine the suitability of the property for your requirements.

The master bedroom is located on the ground floor and enjoys a spacious walk-in robe which leads to the private, fully tiled ensuite with dual vanities, while the three additional bedrooms located on the first floor enjoy an abundance of natural light and well appointed robes. The first floor also features the central bathroom and an additional living space with sizeable study nook, a perfect spot to create a home office or teenage retreat.