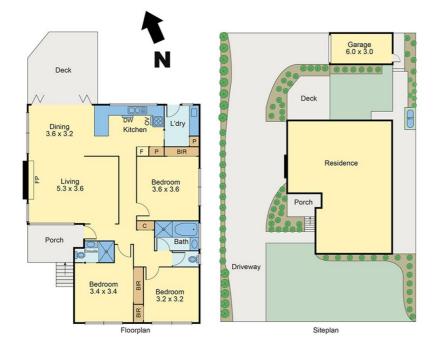

## Floor Plan

## 151 Eastfield Road, Croydon

All measurements are in metres. This plan is not to scale and provided as marketing material. All measurements are approximate and for illustrative purposes only. We make no guarantee of the accuracy of the plan, and you should independently determine the suitability of the property for your requirements.