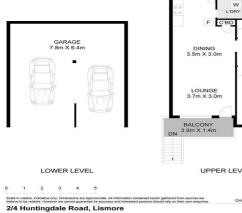

## **Property Details**

2/4 Huntingdale Road, LISMORE

**SOLD BY THE WAL MURRAY TEAM** 

2 🖨

This beautifully presented unit is tucked away in an elevated location of Lismore, overlooking the town and to the hills. Such a handy position as the unit is only 600m to local primary school and less than 1km to Lismore Base Hospital. The unit features 2 bedrooms, both with built-in robes plus an open plan living area. Recently renovated throughout with new kitchen, floor coverings and internal paint giving a modern and stylish appeal.

The added bonus with this unit is the double garage underneath giving space for 2 vehicles or extra room for storage

Well presented, great location this unit will please many buyers. Call today.

- 2 Bedrooms
- 1 Bathroom
- 2 Garages
- Courtyard
- Built In Robes