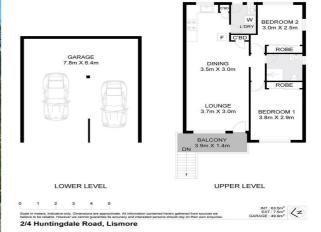

## **Property Details**

2/4 Huntingdale Road, LISMORE

**SOLD BY THE WAL MURRAY TEAM** 

2 🖨

This beautifully presented unit is tucked away in an elevated location of Lismore, overlooking the town and to the hills. Such a handy position as the unit is only 600m to local primary school and less than 1km to Lismore Base Hospital. The unit features 2 bedrooms, both with built-in robes plus an open plan living area. Recently renovated throughout with new kitchen, floor coverings and internal paint giving a modern and stylish appeal.

The added bonus with this unit is the double garage underneath giving space for 2 vehicles or extra room for storage

Well presented, great location this unit will please many buyers. Call today.

- 2 Bedrooms
- 1 Bathroom
- 2 Garages
- Courtyard
- Built In Robes