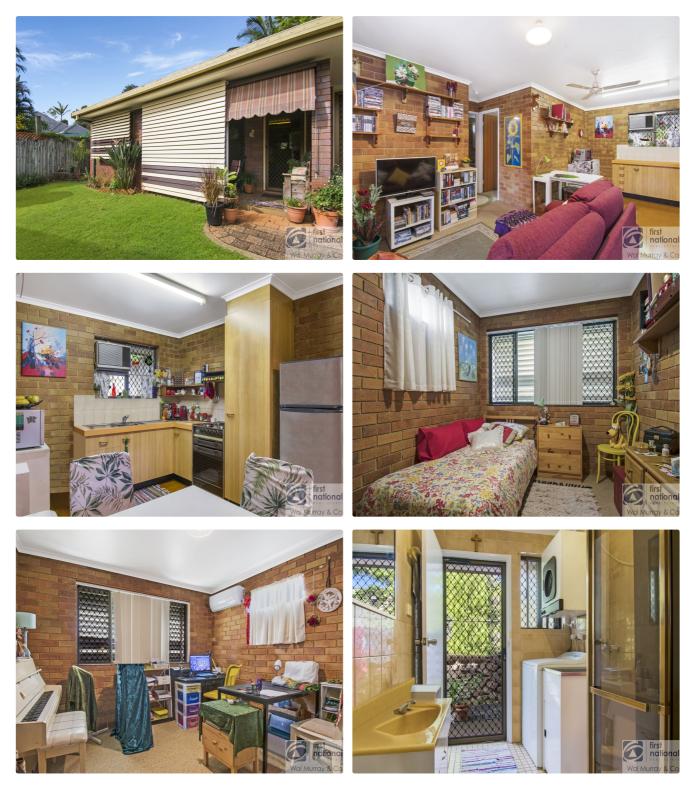

#### SOLD BY THE WAL MURRAY TEAM

Located in the over 55 s Complex Twin Palms in East Lismore this single level two bedroom unit is within walking distance to the Wyrallah Road Shopping Centre, St Vincents Hospital and public transport making it a perfect package for retirees.

Featuring 2 bedrooms both with built-in wardrobes and the main with an air-conditioning system. This unit has a spacious kitchen/living area with a small patio out the back with garden shed. There is also a front sitting area to enjoy your morning coffee.

## 2 🎮 1 🛱 0 🛱

- 2 Bedrooms
- 1 Bathroom
- Air Conditioning
- Built In Robes