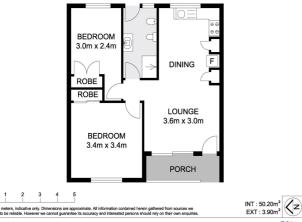

Featuring 2 bedrooms both with built-in wardrobes and the main with an air-conditioning system. This unit has a spacious kitchen/living area with a small patio out the back with garden shed. There is also a front sitting area to enjoy your morning coffee.

## 2 🎮 1 🛱 0 🛱

- 2 Bedrooms
- 1 Bathroom
- Air Conditioning
- Built In Robes