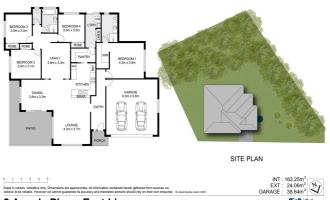

The home features 4 bedrooms, all with built-in robes, main has an ensuite and walk-in robe. The home has been designed with an open plan lounge and dining area with the adjacent family room giving extra space. With the north facing aspect, these living areas capture the northerly views and flow outside to the covered patio. The central kitchen has plenty of cupboard space and a large walk-in pantry. Ducted air-conditioning has been installed throughout the house giving comfort all year round.

## **Photo Gallery**

2 Angela Place, East Lismore

| É : | 38.64m <sup>2</sup> | I               |
|-----|---------------------|-----------------|
|     | Wel Mun             | irst<br>ational |

lismore@walmurray.com.au