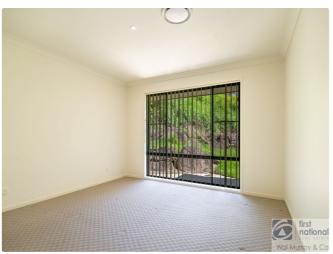

The home features 4 bedrooms, all with built-in robes, main has an ensuite and walk-in robe. The home has been designed with an open plan lounge and dining area with the adjacent family room giving extra space. With the north facing aspect, these living areas capture the northerly views and flow outside to the covered patio. The central kitchen has plenty of cupboard space and a large walk-in pantry. Ducted air-conditioning has been installed throughout the house giving comfort all year round.