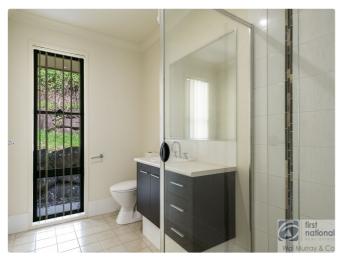

The home features 4 bedrooms, all with built-in robes, main has an ensuite and walk-in robe. The home has been designed with an open plan lounge and dining area with the adjacent family room giving extra space. With the north facing aspect, these living areas capture the northerly views and flow outside to the covered patio. The central kitchen has plenty of cupboard space and a large walk-in pantry. Ducted air-conditioning has been installed throughout the house giving comfort all year round.