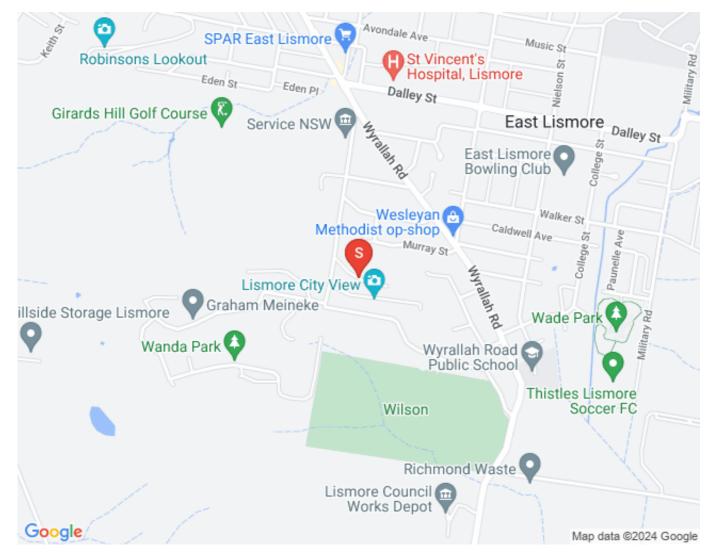

ng areas capture the northerly views and flow outside to the covered patio. The central kitchen has plenty of cupboard space and a large walk-in pantry. Ducted air-conditioning has been installed throughout the house giving comfort all year round.

Another bonus with this property is the ability to park a van/trailer/boat to the side of the home. Currently vacant, this property is ready for you to move in. Call today.

- 4 Bedrooms
- 2 Bathrooms
- 2 Garages
- Ducted Cooling
- Ducted Heating
- Remote Garage
- Deck
- Built In Robes
- Dishwasher



## **Photo Gallery**















2 Angela Place, East Lismore

| É : | 38.64m <sup>2</sup> | I               |
|-----|---------------------|-----------------|
|     | Wel Mun             | irst<br>ational |



lismore@walmurray.com.au

### Мар





### **Contact For Inspection**



### **BENJAMIN CONTE**

LICENSED REAL ESTATE AGENT

0408 368 913

ben@walmurray.com.au