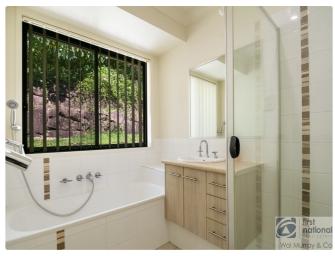

The home features 4 bedrooms, all with built-in robes, main has an ensuite and walk-in robe. The home has been designed with an open plan lounge and dining area with the adjacent family room giving extra space. With the north facing aspect, these living areas capture the northerly views and flow outside to the covered patio. The central kitchen has plenty of cupboard space and a large walk-in pantry. Ducted air-conditioning has been installed throughout the house giving comfort all year round.