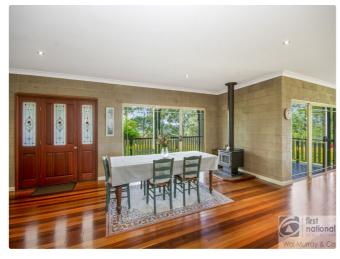

Perched in an elevated position is a custom built 4 bedroom country style residence which enjoys extensive district views and summer breezes, yet provides complete privacy.

Enjoy the open living areas with stunning hardwood flooring which is offset by the full Silky Oak timber kitchen and 9ft ceilings.

An undercover verandah to two sides of the house provides perfect relaxation or entertainment areas.

You won to notice your electricity bill with a 1.5 kw solar system and water is no problem with a large 66,000 litre