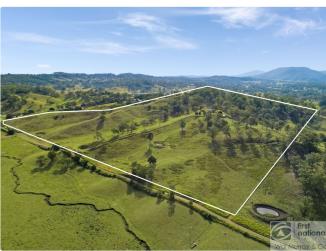

- 4 Bedrooms
- 1 Bathroom
- 2 Carports
- Deck
- Floor boards

concrete tank supplying the house.

The residence sits in the middle of this productive 86 acre property which has well drained basalt soils.

Currently carrying 30 head of cattle, the property has potential for increased carrying capacity with further subdivision of the existing 5 paddocks and pasture improvements.

The undulating, well timbered country provides ample shade for stock during summer and nice sheltered valleys during winter.

Property would be perfect for horses also.

Property has everything you need including an 18 x 9 m machinery shed with power and water connected. Four dams are provided with potential to develop a bore, if ever required.

A good set of metal cattle yards and loading ramp adjoin the machinery shed.

Located in the �Golden Triangle� this property is an easy 20 minute drive to either Lismore, Casino & Kyogle.

Act quickly to avoid missing out on this special property. Inspection by appointment only.