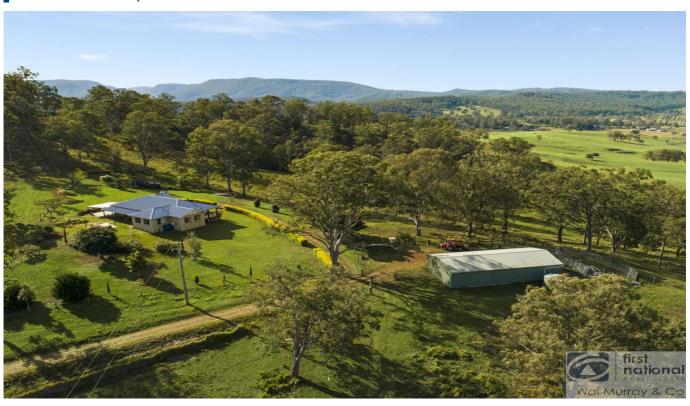

#### **SOLD BY THE WAL MURRAY RURAL TEAM**

4 1 1 2 F

If you are seeking the perfect country lifestyle, then this is the property for you - the owner has reduced the asking price and welcomes your inspection.

Perched in an elevated position is a custom built 4 bedroom country style residence which enjoys extensive district views and summer breezes, yet provides complete privacy.

Enjoy the open living areas with stunning hardwood flooring which is offset by the full Silky Oak timber kitchen and 9ft ceilings.

- 4 Bedrooms
- 1 Bathroom
- 2 Carports
- Deck
- Floor boards

concrete tank supplying the house.

The residence sits in the middle of this productive 86 acre property which has well drained basalt soils.

Currently carrying 30 head of cattle, the property has potential for increased carrying capacity with further subdivision of the existing 5 paddocks and pasture improvements.

The undulating, well timbered country provides ample shade for stock during summer and nice sheltered valleys during winter.

Property would be perfect for horses also.

Property has everything you need including an 18 x 9 m machinery shed with power and water connected. Four dams are provided with potential to develop a bore, if ever required.