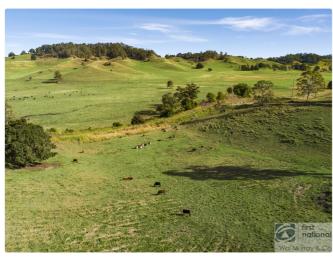

- 4 Bedrooms
- 1 Bathroom
- 2 Carports
- Deck
- Floor boards

concrete tank supplying the house.

The residence sits in the middle of this productive 86 acre property which has well drained basalt soils.

Currently carrying 30 head of cattle, the property has potential for increased carrying capacity with further subdivision of the existing 5 paddocks and pasture improvements.

The undulating, well timbered country provides ample shade for stock during summer and nice sheltered valleys during winter.

Property would be perfect for horses also.

Property has everything you need including an 18 x 9 m machinery shed with power and water connected. Four dams are provided with potential to develop a bore, if ever required.