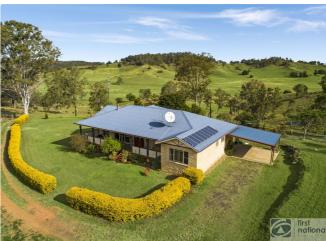

Perched in an elevated position is a custom built 4 bedroom country style residence which enjoys extensive district views and summer breezes, yet provides complete privacy.

Enjoy the open living areas with stunning hardwood flooring which is offset by the full Silky Oak timber kitchen and 9ft ceilings.

An undercover verandah to two sides of the house provides perfect relaxation or entertainment areas.

You won to notice your electricity bill with a 1.5 kw solar system and water is no problem with a large 66,000 litre

- 4 Bedrooms
- 1 Bathroom
- 2 Carports
- Deck
- Floor boards

concrete tank supplying the house.

The residence sits in the middle of this productive 86 acre property which has well drained basalt soils.

Currently carrying 30 head of cattle, the property has potential for increased carrying capacity with further subdivision of the existing 5 paddocks and pasture improvements.