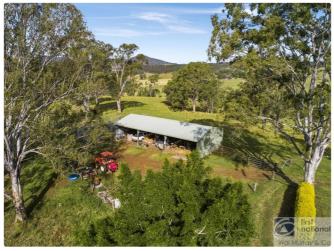

The undulating, well timbered country provides ample shade for stock during summer and nice sheltered valleys during winter.

Property would be perfect for horses also.

Property has everything you need including an 18 x 9 m machinery shed with power and water connected. Four dams are provided with potential to develop a bore, if ever required.

A good set of metal cattle yards and loading ramp adjoin the machinery shed.

Located in the �Golden Triangle� this property is an easy 20 minute drive to either Lismore, Casino & Kyogle.

Act quickly to avoid missing out on this special property. Inspection by appointment only.