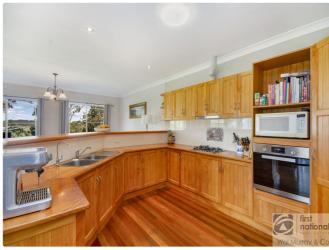

Perched in an elevated position is a custom built 4 bedroom country style residence which enjoys extensive district views and summer breezes, yet provides complete privacy.

Enjoy the open living areas with stunning hardwood flooring which is offset by the full Silky Oak timber kitchen and 9ft ceilings.