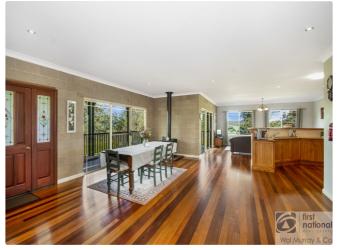

Perched in an elevated position is a custom built 4 bedroom country style residence which enjoys extensive district views and summer breezes, yet provides complete privacy.

Enjoy the open living areas with stunning hardwood flooring which is offset by the full Silky Oak timber kitchen and 9ft ceilings.

An undercover verandah to two sides of the house provides perfect relaxation or entertainment areas.

You won to notice your electricity bill with a 1.5 kw solar system and water is no problem with a large 66,000 litre