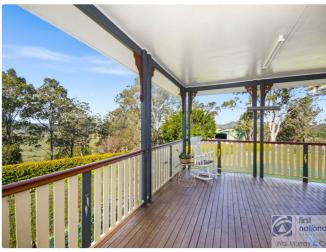

An undercover verandah to two sides of the house provides perfect relaxation or entertainment areas.

You won to notice your electricity bill with a 1.5 kw solar system and water is no problem with a large 66,000 litre