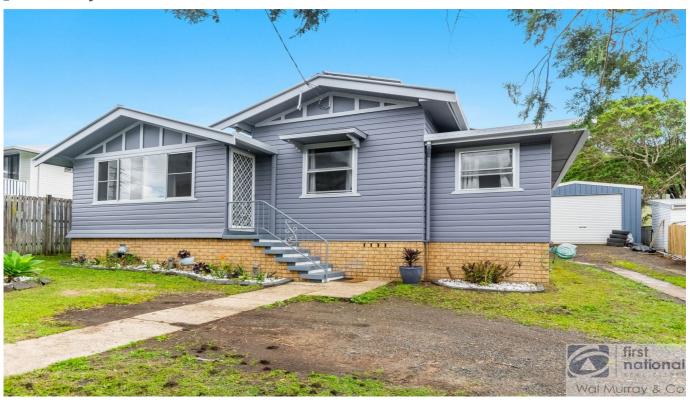

## **Property Details**

110 Dalley Street, EAST LISMORE

**SOLD BY THE WAL MURRAY TEAM** 

2 🖨

Located in sought after East Lismore is this character filled weatherboard home on a large 923m2 block.

Featuring 3 bedrooms all with built-in wardrobes plus a study off the front entry perfect for the home office.

The large 9m x 4.5m shed that has both front and back roller door to allow access into the backyard.

A large solar system is in place to help reduce electricity costs.

Close to St Vincents Hospital, golf club, bowls/tennis clubs, sporting fields, schools, shopping centres & university, location plus.