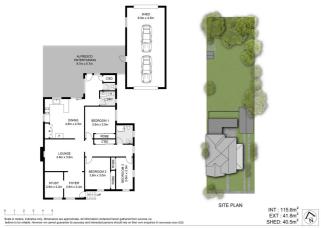

## **Property Details**

110 Dalley Street, EAST LISMORE

**SOLD BY THE WAL MURRAY TEAM** 

2 🖨

Located in sought after East Lismore is this character filled weatherboard home on a large 923m2 block.

Featuring 3 bedrooms all with built-in wardrobes plus a study off the front entry perfect for the home office.

There is a open plan lounge room with woodfire heater, ceiling fan, high ornate ceiling, ornate cornice, picture rails and polished timber floors with a large kitchen, dining area that opens onto the back covered entertainment area. 2nd toilet off laundry area for convenience.

The large 9m x 4.5m shed that has both front and back roller door to allow access into the backyard.

A large solar system is in place to help reduce electricity costs.

Close to St Vincents Hospital, golf club, bowls/tennis clubs, sporting fields, schools, shopping centres & university, location plus.