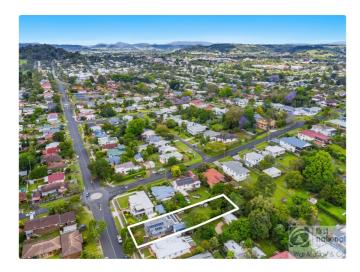

## **Property Details**

110 Dalley Street, EAST LISMORE

**SOLD BY THE WAL MURRAY TEAM** 

2 🖨

Located in sought after East Lismore is this character filled weatherboard home on a large 923m2 block.

Featuring 3 bedrooms all with built-in wardrobes plus a study off the front entry perfect for the home office.

The large 9m x 4.5m shed that has both front and back roller door to allow access into the backyard.

A large solar system is in place to help reduce electricity costs.

Close to St Vincents Hospital, golf club, bowls/tennis clubs, sporting fields, schools, shopping centres & university, location plus.