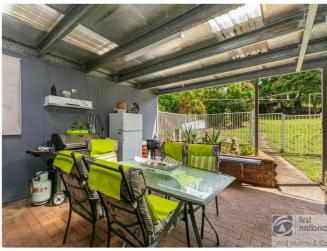

There is a open plan lounge room with woodfire heater, ceiling fan, high ornate ceiling, ornate cornice, picture rails and polished timber floors with a large kitchen, dining area that opens onto the back covered entertainment area. 2nd toilet off laundry area for convenience.