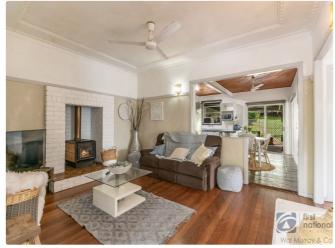

There is a open plan lounge room with woodfire heater, ceiling fan, high ornate ceiling, ornate cornice, picture rails and polished timber floors with a large kitchen, dining area that opens onto the back covered entertainment area. 2nd toilet off laundry area for convenience.