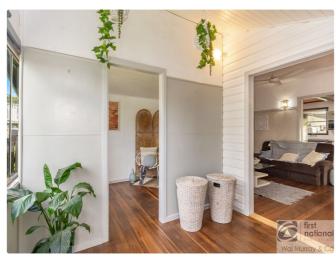

## **Property Details**

110 Dalley Street, EAST LISMORE

**SOLD BY THE WAL MURRAY TEAM** 

2 🖨

Located in sought after East Lismore is this character filled weatherboard home on a large 923m2 block.

Featuring 3 bedrooms all with built-in wardrobes plus a study off the front entry perfect for the home office.

There is a open plan lounge room with woodfire heater, ceiling fan, high ornate ceiling, ornate cornice, picture rails and polished timber floors with a large kitchen, dining area that opens onto the back covered entertainment area. 2nd toilet off laundry area for convenience.