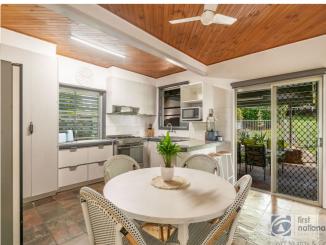

## **Property Details**

110 Dalley Street, EAST LISMORE

**SOLD BY THE WAL MURRAY TEAM** 

2 🖨

Located in sought after East Lismore is this character filled weatherboard home on a large 923m2 block.

Featuring 3 bedrooms all with built-in wardrobes plus a study off the front entry perfect for the home office.

There is a open plan lounge room with woodfire heater, ceiling fan, high ornate ceiling, ornate cornice, picture rails and polished timber floors with a large kitchen, dining area that opens onto the back covered entertainment area. 2nd toilet off laundry area for convenience.