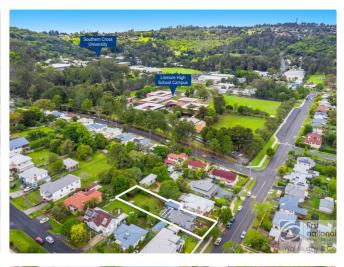

## **Property Details**

110 Dalley Street, EAST LISMORE

**SOLD BY THE WAL MURRAY TEAM** 

2 🖨

Located in sought after East Lismore is this character filled weatherboard home on a large 923m2 block.

Featuring 3 bedrooms all with built-in wardrobes plus a study off the front entry perfect for the home office.

The large 9m x 4.5m shed that has both front and back roller door to allow access into the backyard.

A large solar system is in place to help reduce electricity costs.

Close to St Vincents Hospital, golf club, bowls/tennis clubs, sporting fields, schools, shopping centres & university, location plus.