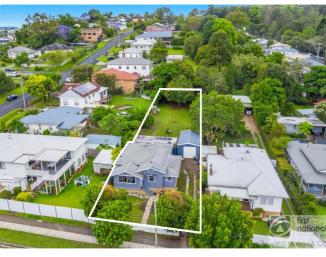

## **Property Details**

110 Dalley Street, EAST LISMORE

**SOLD BY THE WAL MURRAY TEAM** 

2 🖨

Located in sought after East Lismore is this character filled weatherboard home on a large 923m2 block.

Featuring 3 bedrooms all with built-in wardrobes plus a study off the front entry perfect for the home office.

The large 9m x 4.5m shed that has both front and back roller door to allow access into the backyard.

A large solar system is in place to help reduce electricity costs.

Close to St Vincents Hospital, golf club, bowls/tennis clubs, sporting fields, schools, shopping centres & university, location plus.