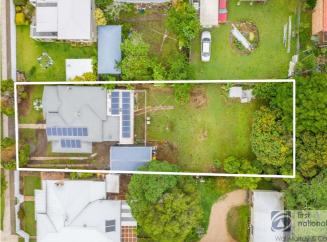

## **Property Details**

110 Dalley Street, EAST LISMORE

**SOLD BY THE WAL MURRAY TEAM** 

2 🖨

Located in sought after East Lismore is this character filled weatherboard home on a large 923m2 block.

Featuring 3 bedrooms all with built-in wardrobes plus a study off the front entry perfect for the home office.

The large 9m x 4.5m shed that has both front and back roller door to allow access into the backyard.

A large solar system is in place to help reduce electricity costs.

Close to St Vincents Hospital, golf club, bowls/tennis clubs, sporting fields, schools, shopping centres & university, location plus.