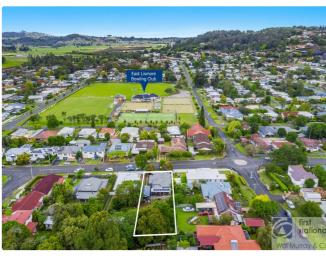

## **Property Details**

110 Dalley Street, EAST LISMORE

**SOLD BY THE WAL MURRAY TEAM** 

2 🖨

Located in sought after East Lismore is this character filled weatherboard home on a large 923m2 block.

Featuring 3 bedrooms all with built-in wardrobes plus a study off the front entry perfect for the home office.

The large 9m x 4.5m shed that has both front and back roller door to allow access into the backyard.

A large solar system is in place to help reduce electricity costs.

Close to St Vincents Hospital, golf club, bowls/tennis clubs, sporting fields, schools, shopping centres & university, location plus.