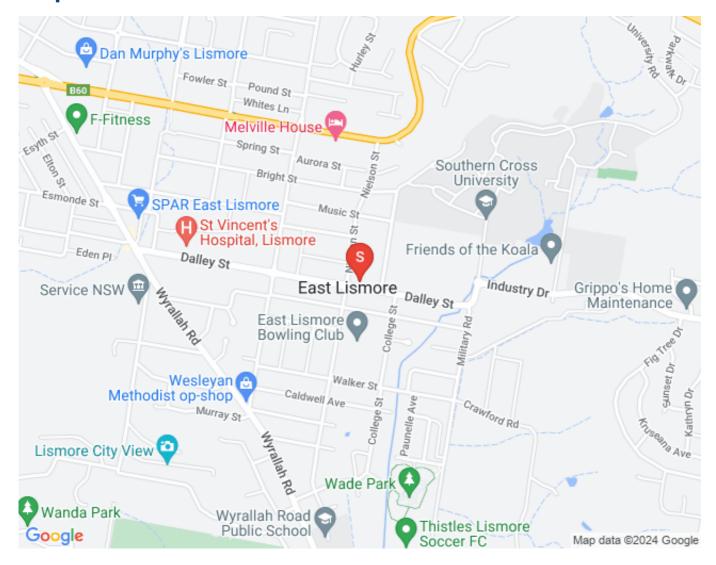

ns onto the back covered entertainment area. 2nd toilet off laundry area for convenience.

The large 9m x 4.5m shed that has both front and back roller door to allow access into the backyard.

A large solar system is in place to help reduce electricity costs.

Close to St Vincents Hospital, golf club, bowls/tennis clubs, sporting fields, schools, shopping centres & university, location plus.

We welcome your private inspection by phoning Wal Murray & Company Lismore 6623 3200 or Cory Byrne 0447 128 150.

\$499,000

- 3 Bedrooms
- 1 Bathroom
- 2 Toilets
- 2 Garages
- Floor boards
- Outdoor Entertaining
- Built In Robes
- Dishwasher



# **Photo Gallery**

































110 Dalley Street, East lismore



110 Dalley Street, East lismore



lismore@walmurray.com.au

### Map





lismore@walmurray.com.au

## **Contact For Inspection**



**CORY BYRNE**LICENSED REAL ESTATE AGENT

0447 128 150

cory@walmurray.com.au