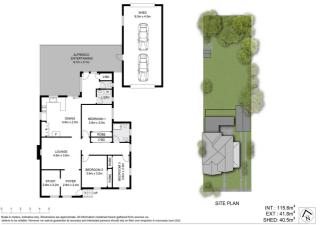

## **Property Details**

110 Dalley Street, EAST LISMORE

**SOLD BY THE WAL MURRAY TEAM** 

2 🖨

Located in sought after East Lismore is this character filled weatherboard home on a large 923m2 block.

Featuring 3 bedrooms all with built-in wardrobes plus a study off the front entry perfect for the home office.

There is a open plan lounge room with woodfire heater, ceiling fan, high ornate ceiling, ornate cornice, picture rails and polished timber floors with a large kitchen, dining area that opens onto the back covered entertainment area. 2nd toilet off laundry area for convenience.

The large 9m x 4.5m shed that has both front and back roller door to allow access into the backyard.

A large solar system is in place to help reduce electricity costs.

Close to St Vincents Hospital, golf club, bowls/tennis clubs, sporting fields, schools, shopping centres & university, location plus.