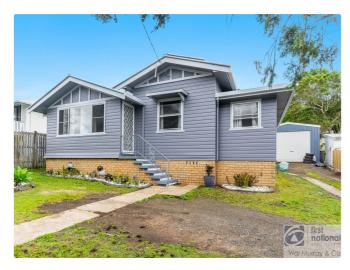

## **Property Details**

110 Dalley Street, EAST LISMORE

**SOLD BY THE WAL MURRAY TEAM** 

2 🖨

Located in sought after East Lismore is this character filled weatherboard home on a large 923m2 block.

Featuring 3 bedrooms all with built-in wardrobes plus a study off the front entry perfect for the home office.

The large 9m x 4.5m shed that has both front and back roller door to allow access into the backyard.

A large solar system is in place to help reduce electricity costs.

Close to St Vincents Hospital, golf club, bowls/tennis clubs, sporting fields, schools, shopping centres & university, location plus.