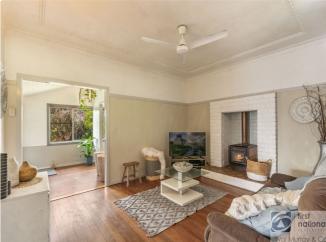

There is a open plan lounge room with woodfire heater, ceiling fan, high ornate ceiling, ornate cornice, picture rails and polished timber floors with a large kitchen, dining area that opens onto the back covered entertainment area. 2nd toilet off laundry area for convenience.