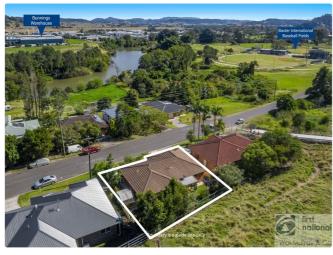

## **Property Details**

346b Keen Street, EAST LISMORE

**SOLD BY THE WAL MURRAY TEAM** 

3 1 1 2 2 1 €

This well built, single level brick and tile home in East Lismore is within 2kms to Lismore CBD. Elevated with an outlook towards Wilsons River the home is flood free and the location provides plenty of convenience.

Featuring 3 bedrooms all with built-in robes, a large open plan living area plus a full bathroom with shower, bath and separate toilet. The home has full ducted air-conditioning installed providing comfort all year round. Flowing from the living area to outside is the covered patio, giving outdoor space in the private surrounds.

The backyard is easy maintenance with established trees and shrubs and the yard is fully fenced making it suitable for a dog. A small garden shed is a bonus for the storage of lawn mower and garden tools plus there is of course the double lockup garage with remote access.