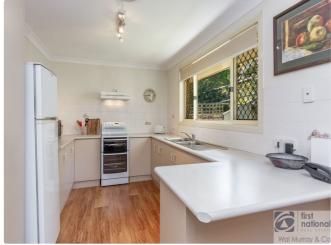

Featuring 3 bedrooms all with built-in robes, a large open plan living area plus a full bathroom with shower, bath and separate toilet. The home has full ducted air-conditioning installed providing comfort all year round. Flowing from the living area to outside is the covered patio, giving outdoor space in the private surrounds.