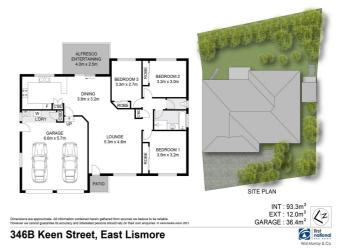

Featuring 3 bedrooms all with built-in robes, a large open plan living area plus a full bathroom with shower, bath and separate toilet. The home has full ducted air-conditioning installed providing comfort all year round. Flowing from the living area to outside is the covered patio, giving outdoor space in the private surrounds.

The backyard is easy maintenance with established trees and shrubs and the yard is fully fenced making it suitable for a dog. A small garden shed is a bonus for the storage of lawn mower and garden tools plus there is of course the double lockup garage with remote access.

Perfect home suitable for many buyers, from the elderly, first home buyers, young families or the investor wanting a low maintenance brick and tile. Call today.

- 3 Bedrooms
- 1 Bathroom
- 2 Garages
- Ducted Cooling
- Ducted Heating
- Remote Garage
- Fully Fenced
- Built In Robes