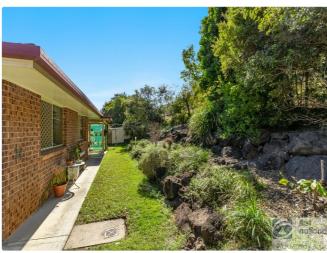

The backyard is easy maintenance with established trees and shrubs and the yard is fully fenced making it suitable for a dog. A small garden shed is a bonus for the storage of lawn mower and garden tools plus there is of course the double lockup garage with remote access.