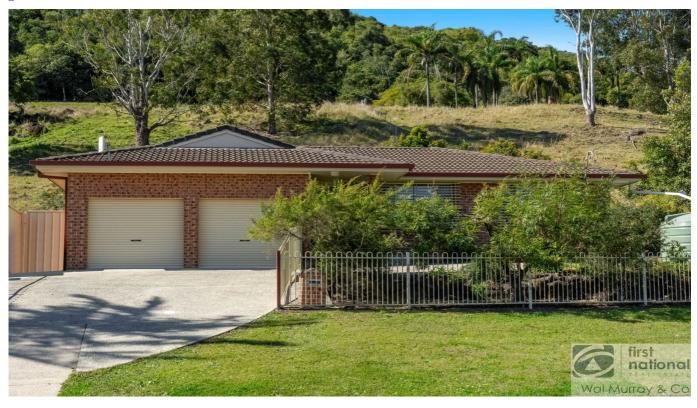

## **Property Details**

346b Keen Street, EAST LISMORE

**SOLD BY THE WAL MURRAY TEAM** 

3 1 1 2 2 1 €

This well built, single level brick and tile home in East Lismore is within 2kms to Lismore CBD. Elevated with an outlook towards Wilsons River the home is flood free and the location provides plenty of convenience.

Featuring 3 bedrooms all with built-in robes, a large open plan living area plus a full bathroom with shower, bath and separate toilet. The home has full ducted air-conditioning installed providing comfort all year round. Flowing from the living area to outside is the covered patio, giving outdoor space in the private surrounds.

The backyard is easy maintenance with established trees and shrubs and the yard is fully fenced making it suitable for a dog. A small garden shed is a bonus for the storage of lawn mower and garden tools plus there is of course the double lockup garage with remote access.

Perfect home suitable for many buyers, from the elderly, first home buyers, young families or the investor wanting a low maintenance brick and tile. Call today.

- 3 Bedrooms
- 1 Bathroom
- 2 Garages
- Ducted Cooling
- Ducted Heating
- Remote Garage
- Fully Fenced
- Built In Robes