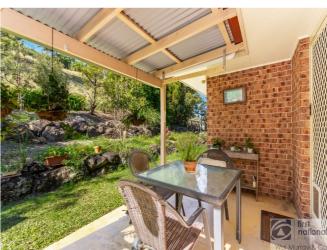

Featuring 3 bedrooms all with built-in robes, a large open plan living area plus a full bathroom with shower, bath and separate toilet. The home has full ducted air-conditioning installed providing comfort all year round. Flowing from the living area to outside is the covered patio, giving outdoor space in the private surrounds.