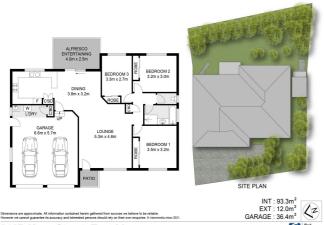

## **Property Details**

346b Keen Street, EAST LISMORE

**SOLD BY THE WAL MURRAY TEAM** 

3 1 1 2 2 1 €

This well built, single level brick and tile home in East Lismore is within 2kms to Lismore CBD. Elevated with an outlook towards Wilsons River the home is flood free and the location provides plenty of convenience.

Featuring 3 bedrooms all with built-in robes, a large open plan living area plus a full bathroom with shower, bath and separate toilet. The home has full ducted air-conditioning installed providing comfort all year round. Flowing from the living area to outside is the covered patio, giving outdoor space in the private surrounds.

The backyard is easy maintenance with established trees and shrubs and the yard is fully fenced making it suitable for a dog. A small garden shed is a bonus for the storage of lawn mower and garden tools plus there is of course the double lockup garage with remote access.

Perfect home suitable for many buyers, from the elderly, first home buyers, young families or the investor wanting a low maintenance brick and tile. Call today.

- 3 Bedrooms
- 1 Bathroom
- 2 Garages
- Ducted Cooling
- Ducted Heating
- Remote Garage
- Fully Fenced
- Built In Robes