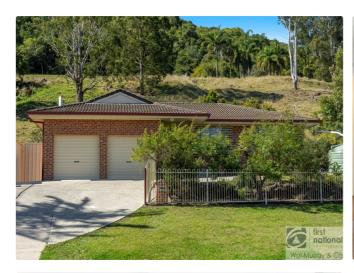

Featuring 3 bedrooms all with built-in robes, a large open plan living area plus a full bathroom with shower, bath and separate toilet. The home has full ducted air-conditioning installed providing comfort all year round. Flowing from the living area to outside is the covered patio, giving outdoor space in the private surrounds.