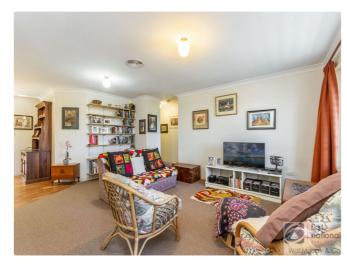

Featuring 3 bedrooms all with built-in robes, a large open plan living area plus a full bathroom with shower, bath and separate toilet. The home has full ducted air-conditioning installed providing comfort all year round. Flowing from the living area to outside is the covered patio, giving outdoor space in the private surrounds.