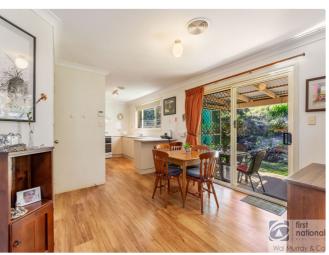

Featuring 3 bedrooms all with built-in robes, a large open plan living area plus a full bathroom with shower, bath and separate toilet. The home has full ducted air-conditioning installed providing comfort all year round. Flowing from the living area to outside is the covered patio, giving outdoor space in the private surrounds.

The backyard is easy maintenance with established trees and shrubs and the yard is fully fenced making it suitable for a dog. A small garden shed is a bonus for the storage of lawn mower and garden tools plus there is of course the double lockup garage with remote access.