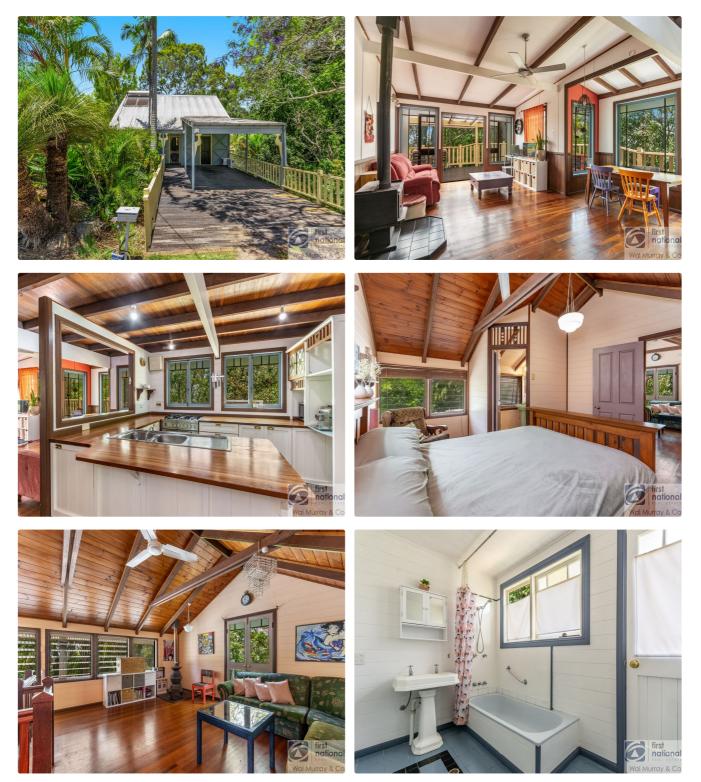

On the middle level of the home is the large open plan living space with which opens out to the large timber deck, great for outdoor dining and entertaining friends. The kitchen has timber bench tops, stunning gas stove plus large walk-in pantry. There are 3 bedrooms on this level plus main bathroom with the spiraling staircase to both upstairs and downstairs.

The top level is a fantastic parents retreat, a large separate living room with adjacent main bedroom with ensuite. On the bottom level � the ideal children � s retreat or space for the extended family/dual living. A large rumpus room, 5th bedroom, office plus 3rd bathroom. There's the opportunity for the next buyer to restore the older deck on this level creating another outdoor space. Such an interesting home with so much appeal. This home