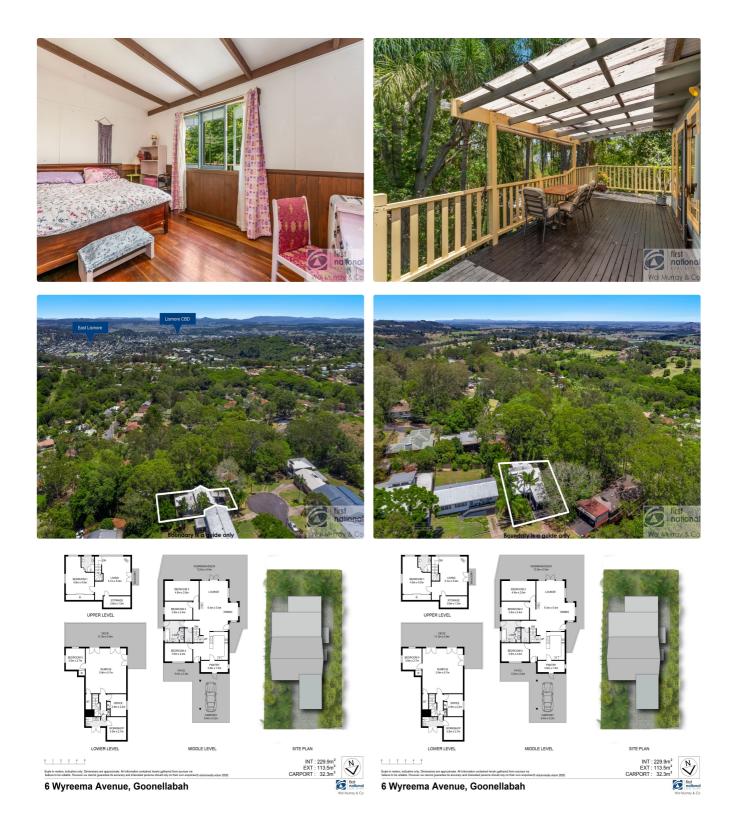

#### 4 🎮 3 🚆 1 🕾

This truly unique home has the magical feel of a story book treehouse with a 3 level design set amongst the trees and green leafy surrounds. Spacious multiple living areas, outdoor decks and charming features throughout, this home will make the next buyer fall in love.

will suit a wide variety of buyers. Call today to arrange your inspection.

\$429,000

- 4 Bedrooms
- 3 Bathrooms
- 3 Toilets
- 1 Carport
- Study
- Rumpus Room
- Deck
- Floor boards