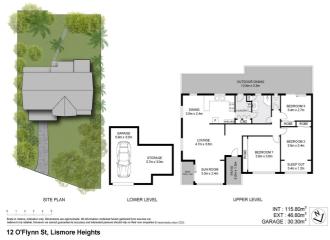

- Featuring 3 spacious bedrooms all with built in wardrobes with one opening onto the back entertainment area. There is a spacious open plan lounge with polished timber floors, high ceiling and ornate cornice, dining kitchen area with the lounge opening onto a front enclosed sunroom with a deck to enjoy your morning coffee while taking in the view
- With a tastefully renovated kitchen and bathroom, single lockup garage with an abundance of storage options along with a rear covered entertaining area this home with suit a multitude of buyers.
- There is a spacious front and rear yard perfect for the family, all this within proximity to the CBD, schools, sporting fields, hospital and university.
- We welcome your private inspection by phoning Wal Murray & Company Lismore 6623 3200 or Cory Byrne 0447 128 150.

\$449,000

- 3 Bedrooms
- 1 Bathroom
- 1 Garage
- Deck
- Floor boards
- Built In Robes