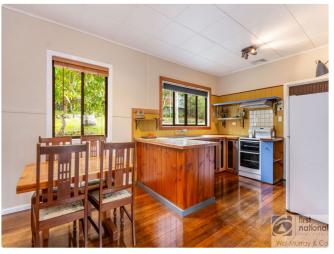

- Featuring 3 spacious bedrooms all with built in wardrobes with one opening onto the back entertainment area. There is a spacious open plan lounge with polished timber floors, high ceiling and ornate cornice, dining kitchen area with the lounge opening onto a front enclosed sunroom with a deck to enjoy your morning coffee while taking in the view
- With a tastefully renovated kitchen and bathroom, single lockup garage with an abundance of storage options along with a rear covered entertaining area this home with suit a multitude of buyers.
- There is a spacious front and rear yard perfect for the family, all this within proximity to the CBD, schools, sporting fields, hospital and university.
- We welcome your private inspection by phoning Wal Murray & Company Lismore 6623 3200 or Cory Byrne 0447 128 150.