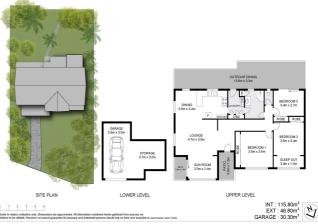

- Featuring 3 spacious bedrooms all with built in wardrobes with one opening onto the back entertainment area. There is a spacious open plan lounge with polished timber floors, high ceiling and ornate cornice, dining kitchen area with the lounge opening onto a front enclosed sunroom with a deck to enjoy your morning coffee while taking in the view
- With a tastefully renovated kitchen and bathroom, single lockup garage with an abundance of storage options along with a rear covered entertaining area this home with suit a multitude of buyers.
- There is a spacious front and rear yard perfect for the family, all this within proximity to the CBD, schools, sporting fields, hospital and university.
- We welcome your private inspection by phoning Wal Murray & Company Lismore 6623 3200 or Cory Byrne 0447 128 150.

\$449,000

- 3 Bedrooms
- 1 Bathroom
- 1 Garage
- Deck
- Floor boards
- Built In Robes