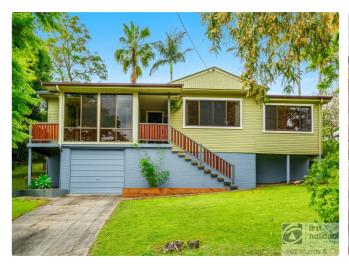

open plan lounge with polished timber floors, high ceiling and ornate cornice, dining kitchen area with the lounge opening onto a front enclosed sunroom with a deck to enjoy your morning coffee while taking in the view
- With a tastefully renovated kitchen and bathroom, single lockup garage with an abundance of storage options along with a rear covered entertaining area this home with suit a multitude of buyers.
- There is a spacious front and rear yard perfect for the family, all this within proximity to the CBD, schools, sporting fields, hospital and university.
- We welcome your private inspection by phoning Wal Murray & Company Lismore 6623 3200 or Cory Byrne 0447 128 150.

\$449,000

- 3 Bedrooms
- 1 Bathroom
- 1 Garage
- Deck
- Floor boards
- Built In Robes





# **Photo Gallery**

































lismore@walmurray.com.au

### Map





lismore@walmurray.com.au

### **Contact For Inspection**



**CORY BYRNE**LICENSED REAL ESTATE AGENT

0447 128 150

cory@walmurray.com.au